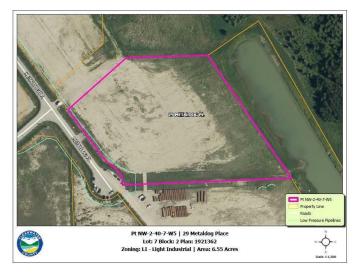

### \$360,250

0 Bedroom, 0.00 Bathroom, Land on 6.55 Acres

Metaldog Industrial Park, Rural Clearwater County, Alberta

29 METALDOG PLACE 6.55 ACRES -Metaldog Industrial Subdivision is located minutes northeast of Rocky Mountain House on Airport Road, situated on a ban-free road, and located within a mile of Alberta's High Load Corridor. Zoned LIGHT INDUSTRIAL DISTRICT "Ll― Metaldog Industrial Subdivision is 1 of the newest industrial subdivisions within Clearwater County (has been used for a pipe laydown yard for the past couple of years). All bare lots are serviced with 3 PHASE power and natural gas to property lines, and all roads within the subdivision are paved, (Note: private well & sewer systems will need to be installed at the purchaser's expense to suit individual requirements). Firepond is located within the subdivision. Prime location to establish, and grow your business. Immediate possession is available. The general purpose of this district is to accommodate and regulate small to medium-scale industrial operations, note a security suite as part of the main building is permitted as a discretionary use (this allows for an owner/operator or staff to live onsite for security purposes, and is at the discretion of the development officer). No development timeframes. Parcel sizes available range in size from 3.83 acres - 8.01 acres and are NEWLY priced. Make your mark in CENTRAL ALBERTA! (GST is applicable)

## **Community Information**

Address 29 Metaldog Place

Subdivision Metaldog Industrial Park
City Rural Clearwater County

County Clearwater County

Province Alberta
Postal Code T4T 2A2

#### **Additional Information**

Date Listed September 22nd, 2022

Days on Market 1066

Zoning LIGHT INDUSTRIAL