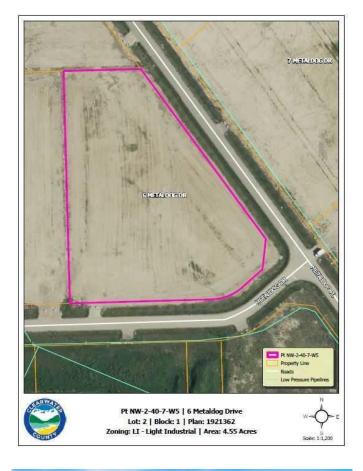

#### \$250,250

0 Bedroom, 0.00 Bathroom, Land on 4.55 Acres

Metaldog Industrial Park, Rural Clearwater County, Alberta

6 METALDOG DRIVE 4.55 ACRES - Metaldog Industrial Subdivision is located minutes northeast of Rocky Mountain House on Airport Road, situated on a ban-free road, and located within a mile of Alberta's High Load Corridor. Zoned LIGHT INDUSTRIAL DISTRICT "Ll― Metaldog Industrial Subdivision is 1 of the newest industrial subdivisions within Clearwater County (has been used for a pipe laydown yard for the past couple of years). All bare lots are serviced with 3 PHASE power and natural gas to property lines, and all roads within the subdivision are paved, (Note: private well & sewer systems will need to be installed at the purchaser's expense to suit individual requirements). Firepond is located within the subdivision. Prime location to establish, and grow your business. Immediate possession is available. The general purpose of this district is to accommodate and regulate small to medium-scale industrial operations, note a security suite as part of the main building is permitted as a discretionary use (this allows for an owner/operator or staff to live onsite for security purposes, and is at the discretion of the development officer). No development timeframes. Parcel sizes available range in size from 3.83 acres - 8.01 acres and are NEWLY priced Make your mark in CENTRAL ALBERTA! (GST is applicable)

### **Community Information**

| Address     | 6 Metaldog Drive         |
|-------------|--------------------------|
| Subdivision | Metaldog Industrial Park |
| City        | Rural Clearwater County  |
| County      | Clearwater County        |
| Province    | Alberta                  |
| Postal Code | T4T 2A2                  |
|             |                          |

# **Additional Information**

| Date Listed    | September 22nd, 2022 |
|----------------|----------------------|
| Days on Market | 1066                 |
| Zoning         | LIGHT INDUSTRIAL     |