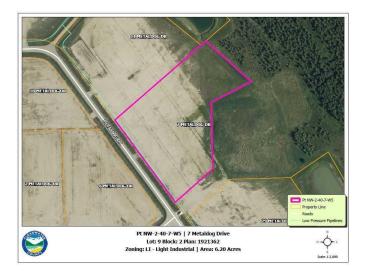

#### \$341,000

0 Bedroom, 0.00 Bathroom, Land on 6.20 Acres

Metaldog Industrial Park, Rural Clearwater County, Alberta

7 METALDOG DRIVE 6.2 ACRES - Metaldog Industrial Subdivision is located minutes northeast of Rocky Mountain House on Airport Road, situated on a ban-free road, and located within a mile of Alberta's High Load Corridor. Zoned LIGHT INDUSTRIAL DISTRICT "Ll― Metaldog Industrial Subdivision is 1 of the newest industrial subdivisions within Clearwater County (has been used for a pipe laydown yard for the past couple of years). All bare lots are serviced with 3 PHASE power and natural gas to property lines, and all roads within the subdivision are paved, (Note: private well & sewer systems will need to be installed at the purchaser's expense to suit individual requirements). A firepond is located within the subdivision. Prime location to establish, and grow your business. Immediate possession is available. The general purpose of this district is to accommodate and regulate small to medium-scale industrial operations, note a security suite as part of the main building is permitted as a discretionary use (this allows for an owner/operator or staff to live onsite for security purposes, and is at the discretion of the development officer). No development timeframes. Parcel sizes available range in size from 3.83 acres - 8.01 acres and are NEWLY priced. Make your mark in CENTRAL ALBERTA! (GST is applicable)