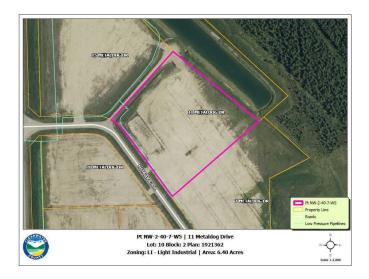

#### \$352,000

0 Bedroom, 0.00 Bathroom, Land on 6.40 Acres

Metaldog Industrial Park, Rural Clearwater County, Alberta

- 11 METALDOG DRIVE 6.4 ACRES -Metaldog Industrial Subdivision is located minutes northeast of Rocky Mountain House on Airport Road, situated on a ban-free road, and located within a mile of Alberta's High Load Corridor. Zoned LIGHT INDUSTRIAL DISTRICT "Ll― Metaldog Industrial Subdivision is 1 of the newest industrial subdivisions within Clearwater County (has been used for a pipe laydown yard for the past couple of years). All bare lots are serviced with power and natural gas to property lines, and all roads within the subdivision are paved, (Note: private well & sewer systems will need to be installed at the purchaser's expense to suit individual requirements). Firepond is located within the subdivision. Prime location to establish, and grow your business. Immediate possession is available. The general purpose of this district is to accommodate and regulate small to medium-scale industrial operations, note a security suite as part of the main building is permitted as a discretionary use (this allows for an owner/operator or staff to live onsite for security purposes, and is at the discretion of the development officer). No development timeframes. Parcel sizes available range in size from 3.83 acres - 8.01 acres and are NEWLY priced. Make your mark in CENTRAL ALBERTA! (GST is applicable)

### **Community Information**

| Address     | 11 Metaldog Drive        |
|-------------|--------------------------|
| Subdivision | Metaldog Industrial Park |
| City        | Rural Clearwater County  |
| County      | Clearwater County        |
| Province    | Alberta                  |
| Postal Code | T4T 2A2                  |
|             |                          |

# **Additional Information**

| Date Listed    | September 22nd, 2022 |
|----------------|----------------------|
| Days on Market | 1066                 |
| Zoning         | LIGHT INDUSTRIAL     |