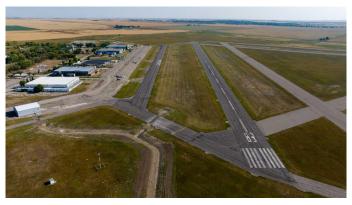

## \$65,000

0 Bedroom, 0.00 Bathroom, Land on 0.25 Acres

NONE, Claresholm, Alberta

Check out this INDUSTRIAL/COMMERCIAL/HOBBY AVIATION LOT right next to the Airport TAXIWAY located at the CLARESHOLM AIRPORT. The Airport is serviced by a 900-meter MAIN RUNWAY (with lighting) and 900-METER CROSS-STRIP runway. Approximately 40 flights daily, currently a **REGISTERED AERODOME. Over \$2** MILLION OF RECENT INVESTMENTS have been made to the airport, including: NEW ASPHALT TOPCOAT recently applied to MAIN RUNWAY, new LIGHTING, TIE-DOWN area, EMERGENCY CROSS STRIP, drainage improvements & more! All LOTS SERVICED TO THE PROPERTY LINE, and the developer would be responsible for all utility connections & construction of access to the municipal road and taxiway. The 0.25 of an ACRE lot is BIG enough to add your HANGAR or COMMERCIAL BAY as long as it has an aircraft hangar door located on the taxiway side of the structure. A restrictive covenant outlining the architectural requirements and land uses is attached to the title of the lands (see supplements). Vendor prepared to hold lot for 6 months with a \$5000 deposit while you request approval for building commitments WITH a FIRM SALE. Once POSSESSION is finalized, the developer must build within 2 years. PURCHASER to pave onto taxiway. The MD of Willow Creek has among the LOWEST TAX RATES IN SOUTHERN ALBERTA, and property taxes are dependent

upon the size of the structure and amenities. NO AIRPORT USER FEES = NO BRAINER!! The airport is located only MINUTES from CLARESHOLM and is CONVENIENTLY located an HOUR SOUTH OF CALGARY or 45 minutes FROM LETHBRIDGE. LOT SIZE is 100 X 107 feet. The GST will be applicable on the Sale Price. This investment offers GREAT Value & TONS of potential for FUTURE EXPANSION. Please call your AGENT for an INFORMATION PACKAGE & see supplements for more info.