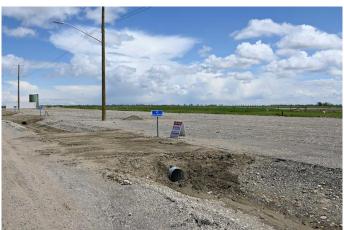

## \$65,000

0 Bedroom, 0.00 Bathroom, Land on 0.25 Acres

NONE, Claresholm, Alberta

Check out this INDUSTRIAL/COMMERCIAL/HOBBY AVIATION LOT right next to the Airport TAXIWAY located at the CLARESHOLM AIRPORT. The Airport is serviced by a 900-meter MAIN RUNWAY (with lighting) and 900-METER CROSS-STRIP runway. Approximately 40 flights daily, currently a **REGISTERED AERODOME. Over \$2** MILLION OF RECENT INVESTMENTS have been made to the airport, including: NEW ASPHALT TOPCOAT recently applied to MAIN RUNWAY, new LIGHTING, TIE-DOWN area, EMERGENCY CROSS STRIP, drainage improvements & more! All LOTS SERVICED TO THE PROPERTY LINE, and the developer would be responsible for all utility connections & construction of access to the municipal road and taxiway. The 0.25 of an ACRE lot is BIG enough to add your HANGAR or COMMERCIAL BAY as long as it has an aircraft hangar door located on the taxiway side of the structure. A restrictive covenant outlining the architectural requirements and land uses is attached to the title of the lands (see supplements). Vendor prepared to hold lot for 6 months with a \$5000 deposit while you request approval for building commitments WITH a FIRM SALE. Once POSSESSION is finalized, the developer must build within 2 years. PURCHASER to pave onto taxiway. The MD of Willow Creek has among the LOWEST TAX RATES IN SOUTHERN ALBERTA, and property taxes are dependent

upon the size of the structure and amenities. NO AIRPORT USER FEES = NO BRAINER!! The airport is located only MINUTES from CLARESHOLM and is CONVENIENTLY located an HOUR SOUTH OF CALGARY or 45 minutes FROM LETHBRIDGE. LOT SIZE is 100 X 107 feet. The GST will be applicable on the Sale Price. This investment offers GREAT Value & TONS of potential for FUTURE EXPANSION. Please call your AGENT for an INFORMATION PACKAGE & see supplements for more info.