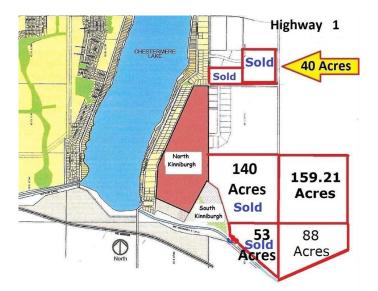

#### \$5,307,600

0 Bedroom, 0.00 Bathroom, Land on 88.00 Acres

N/A, Chestermere, Alberta

88 acres inside Chestermere, Alberta, east of Kinniburgh Estates. Adjacent to CN Rail line; City staff have indicated a desire to have development possibly integrate the rail. City Stormwater Master Plan indicates a City-approved stormwater system in this area, which may provide a very nice water feature for adjoining lands. East Chestermere is in active development with Centron Clearwater Park now well underway and development in East Acreages in planning stages. This may be your opportunity. The future looks bright with De Havilland Canada Aerospace headquarters and others coming to Wheatland County, Chestermere is ideally suited to meet all their needs. Future development potential, with residential subdivision of Kinniburgh located to the west and Chestermere Municipal Development Plan is showing primarily future residential development in this area. No ASP currently but neighboring landowners are considering. Adjacent land is for sale, providing a great opportunity to obtain individual or large land holding for development within the City of Chestermere. Chestermere Health Centre and elementary school in the neighboring Kinniburgh community, Chestermere High School to the east on Highway 671.. GST applies. Access by appointment only.

## **Community Information**

| Address     | 88 Acres Range Road 281 |
|-------------|-------------------------|
| Subdivision | N/A                     |
| City        | Chestermere             |
| County      | Chestermere             |
| Province    | Alberta                 |
| Postal Code | T1X 0M5                 |
|             |                         |