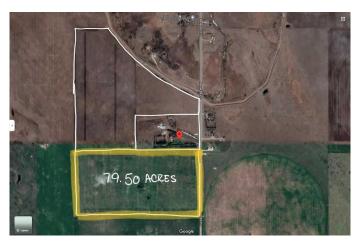

### \$3,900,000

0 Bedroom, 0.00 Bathroom, Land on 79.50 Acres

NONE, Strathmore, Alberta

Located within the Town of Strathmore, a rare opportunity to own approximately 80 acres for future development. Town of Strathmore has an Area Structure Plan available.

#### **Essential Information**

MLS®# A2108975 Price \$3,900,000

Bathrooms 0.00 79.50 Acres Type Land

Sub-Type Residential Land

**Status** Active