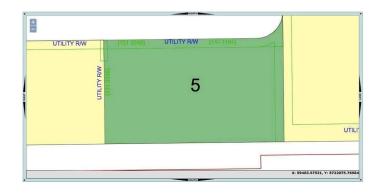

## \$457,470

0 Bedroom, 0.00 Bathroom, Land on 1.53 Acres

NONE, Didsbury, Alberta

Three commercial lots for sale in Shantz Village Phase 2 totalling 5.98 Acres. Asking price is \$299,000 per Acre. Lot 4 (400 Shantz Village 2024 tax: \$8,340.00 | Size: 3.010 AC | LINC: 0035569277). Lot 5 (500 Shantz Village 2024 tax: \$4,239.44 | Size: 1.530 AC | LINC: 0035569285) Lot 6 (600 Shantz Village 2024 tax: \$3,990.09 | Size: 1.440 AC | LINC: 0035569293). Land Use: C-1 General Commercial. Anchored By Buy-Low Foods, Dollarama & Pet Valu. Retail stores, walking paths, mixed use commercial. Proposed Llquor store and Cannabis outlet. Didsbury is located just off of QEII Highway, approx 70 km from the Calgary International Airport, or 47 minutes drive. There is a 9-hole golf course, aquatic centre, two ice rinks, softball/baseball diamonds, parks and playgrounds. There is also a hospital, an RCMP detachment as well as the Olds-Didsbury Airport, primarily for small aircraft, general aviation, and a helipad for STARS air ambulance to land.