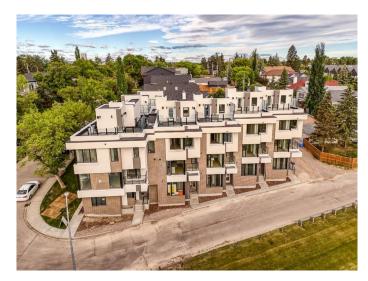

# \$1,295,995

4 Bedroom, 3.00 Bathroom, 2,274 sqft Residential on 0.00 Acres

Capitol Hill, Calgary, Alberta

Nestled in the family-friendly community of Capitol Hill, this impeccably built property is a masterpiece of architectural excellence by Jackson McCormick and Paul Lavoie Interior Design. With over 2,270 sq ft of luxurious living space, this 4-bedroom, 3.5-bath home is a rare find where no detail has been overlooked. Immerse yourself in a park-like setting with breathtaking east and west views from the rooftop patio. This exquisite outdoor space, featuring a green roof vegetation system and wired for a hot tub, offers a serene retreat to bask in the sun from dawn to dusk. The home is bathed in natural light, accentuating the gorgeous hardwood floors that flow throughout all levels. Upon entry, be greeted by a versatile space perfect for a home office or additional bedroom, complete with a 3pc ensuite. The main level boasts an inviting open-concept kitchen, featuring sleek cabinetry, a built-in pantry with pull-outs, quartz countertops, an expansive center island, and a high-end Fisher & Paykel appliance package. A glass-enclosed wine cellar adds a touch of sophistication. Step out to a spacious patio with a BBQ line, overlooking the tranquil parkâ€"ideal for morning coffees and alfresco dining. The generous dining room, illuminated by a large picture window and enhanced by a modern slat wall design, is perfect for hosting elegant gatherings. It flows seamlessly into a grand living area, where an electric fireplace invites you to unwind with a glass of wine and a good book. Central air conditioning ensures

### **Exterior**

Exterior Features Balcony, BBQ gas line

Lot Description Back Lane Roof Asphalt

Construction Brick, Stucco

Foundation Poured Concrete