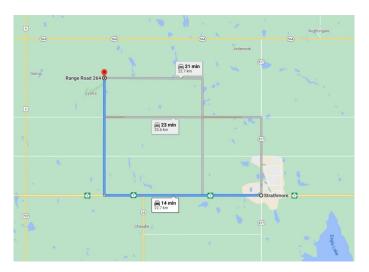

# \$2,800,000

0 Bedroom, 0.00 Bathroom, Land on 140.00 Acres

NONE, Rural Wheatland County, Alberta

Prime farmland located within the Area Structure Plan WC ASP - 11-012. (Parcel #3 on attached Google Map) This prime piece of Real Estate is situated just off pavement and is an easy commute to Calgary (20 minutes), and only 15 minutes to either Strathmore or Chestermere. Aligned with all the major transportation corriders of Highway #1, Highway 564, Highway #9 and Glenmore Trail; this fabulous location avails developers to all the major roadways leading to the city and adjacent communities. Within steps of Lakes of Muirfield 18 hole Golf Course, a convenience store and liquor store. Opportunity knocks to become the leader in developing this Area Structure Plan further. Many of the development approvals have been undertaken and approved. There is already a high pressure gas line installed that will service 180 home sites. Along with this 140+- acre parcel are adjoining parcels totaling another 440 acres for sale and all are included already in the Area Structure Plan that has been approved by the MD of Wheatland. An opportunity to purchase for the future and develop as you go. Productive farmland currently leased. Highway #1 Business Park and the De Havilland Airport and offices are approximately 4 miles away. A service station and some fast food outlets are already established. Residential development has been firmly established across the road