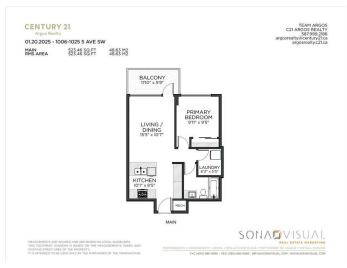

### \$339,900

1 Bedroom, 1.00 Bathroom, 523 sqft Residential on 0.00 Acres

Downtown West End, Calgary, Alberta

Downtown living at its finest with this beautiful 1-bedroom condo at Avenue West End. Nestled in the vibrant downtown core, just steps from the Bow River and an array of dining, shopping, and entertainment options, this condo is ideal for professionals and urban enthusiasts alike. Step into a bright and spacious open-concept living area, featuring floor-to-ceiling windows that bathe the space in natural light. The gourmet kitchen features a 5 burner gas cooktop, quartz countertops, under cabinet lighting, built-in fridge and freezer. The bathroom maximizes comfort with in-floor heating and soaker tub. The spacious bedroom connects to an oversize closet with built-in shelvings. Complete the package with in-suite laundry, a titled underground heated parking stall and titled storage locker. Schedule your viewing today!

#### **Essential Information**

MLS® # A2190344 Price \$339,900

Bedrooms 1

Bathrooms 1.00

Full Baths 1

Square Footage 523 Acres 0.00

2017

Type Residential Sub-Type Apartment

## Interior

Interior Features Closet Organizers, High Ceilings, No Animal Home, No Smoking Home,

Open Floorplan, Quartz Counters, Recessed Lighting, Soaking Tub

Appliances Dishwasher, Microwave, Range Hood, Built-In Refrigerator, Gas Range,