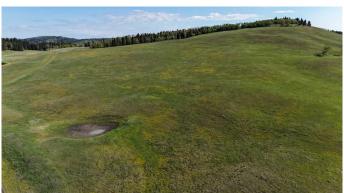

# \$1,699,900 - 130 Acres Plummers Road W, Rural Foothills County

MLS® #A2193090

\$1,699,900

0 Bedroom, 0.00 Bathroom, Land on 130.63 Acres

NONE, Rural Foothills County, Alberta

Exciting opportunity awaits with this 130 ac agriculturally zoned parcel situated just off of Plummers Road & 1280 Drive W, Northwest of the Hamlet of Millarville! Endless outdoor activities at your doorstep including biking, hiking, mountain biking trails, cross country skiing, horse riding trails, and several campgrounds in nearby Kananaskis Country. The rolling slope on this parcel would be a perfect setting for a walk-out bungalow to be built with a superb South, West, or East facing mountain, valley, or even some downtown City of Calgary views! This large agricultural parcel is fenced and cross fenced and offers large groves of trees, open pasture, rolling foothills country, as well as gently sloping areas along the Southern edge of the property. Access is currently via a surface lease access road to the adjacent property to the North from Plummers Road. Foothills County has indicated that an additional access could be constructed at the top of the hill from 1280 Drive West for a potential residence. This is a wonderful 130 acres parcel with multiple beautiful building sites, don't miss out on your chance to own this one of a kind parcel! Purchase price does not include GST. In the event that GST is payable and the Buyer is not a GST registrant, then the Buyer shall remit the applicable GST to the Seller's lawyer on or before completion day.

### **Exterior**

Lot Description Pasture, See Remarks, Irregular Lot, Many Trees, Private, Secluded,

Steep Slope, Treed, Views