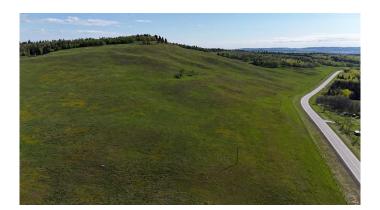

# \$1,699,900 - 130 Acres Plummers Road W, Rural Foothills County

MLS® #A2193090

\$1,699,900

0 Bedroom, 0.00 Bathroom, Land on 130.63 Acres

NONE, Rural Foothills County, Alberta

Exciting opportunity awaits with this 130 ac agriculturally zoned parcel situated just off of Plummers Road & 1280 Drive W, Northwest of the Hamlet of Millarville! Endless outdoor activities at your doorstep including biking, hiking, mountain biking trails, cross country skiing, horse riding trails, and several campgrounds in nearby Kananaskis Country. The rolling slope on this parcel would be a perfect setting for a walk-out bungalow to be built with a superb South, West, or East facing mountain, valley, or even some downtown City of Calgary views! This large agricultural parcel is fenced and cross fenced and offers large groves of trees, open pasture, rolling foothills country, as well as gently sloping areas along the Southern edge of the property. Access is currently via a surface lease access road to the adjacent property to the North from Plummers Road. Foothills County has indicated that an additional access could be constructed at the top of the hill from 1280 Drive West for a potential residence. This is a wonderful 130 acres parcel with multiple beautiful building sites, don't miss out on your chance to own this one of a kind parcel! Purchase price does not include GST. In the event that GST is payable and the Buyer is not a GST registrant, then the Buyer shall remit the applicable GST to the Seller's lawyer on or before completion day.

### **Exterior**

Lot Description Pasture, See Remarks, Irregular Lot, Many Trees, Private, Secluded,

Steep Slope, Treed, Views