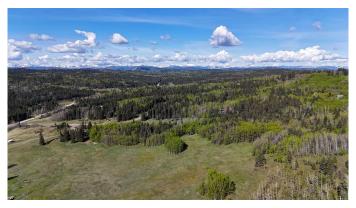

# \$1,699,900 - 130 Acres Plummers Road W, Rural Foothills County

MLS® #A2193090

\$1,699,900

0 Bedroom, 0.00 Bathroom, Land on 130.63 Acres

NONE, Rural Foothills County, Alberta

Exciting opportunity awaits with this 130 ac agriculturally zoned parcel situated just off of Plummers Road & 1280 Drive W, Northwest of the Hamlet of Millarville! Endless outdoor activities at your doorstep including biking, hiking, mountain biking trails, cross country skiing, horse riding trails, and several campgrounds in nearby Kananaskis Country. The rolling slope on this parcel would be a perfect setting for a walk-out bungalow to be built with a superb South, West, or East facing mountain, valley, or even some downtown City of Calgary views! This large agricultural parcel is fenced and cross fenced and offers large groves of trees, open pasture, rolling foothills country, as well as gently sloping areas along the Southern edge of the property. Access is currently via a surface lease access road to the adjacent property to the North from Plummers Road. Foothills County has indicated that an additional access could be constructed at the top of the hill from 1280 Drive West for a potential residence. This is a wonderful 130 acres parcel with multiple beautiful building sites, don't miss out on your chance to own this one of a kind parcel! Purchase price does not include GST. In the event that GST is payable and the Buyer is not a GST registrant, then the Buyer shall remit the applicable GST to the Seller's lawyer on or before completion day.

### **Exterior**

Lot Description Pasture, See Remarks, Irregular Lot, Many Trees, Private, Secluded,

Steep Slope, Treed, Views