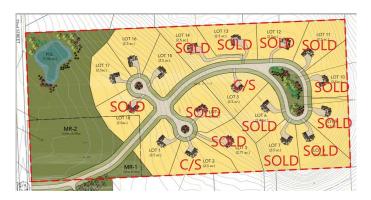

# \$540,000 - Lot 17, 16221 Hamilton Heights Mews, Rural Foothills County

MLS® #A2193487

# \$540,000

0 Bedroom, 0.00 Bathroom, Land on 2.52 Acres

N/A, Rural Foothills County, Alberta

Discover the perfect canvas for your dream home in the exclusive new community of Hamilton Heights. This exceptional 2.5-acre lot showcases breathtaking southwest-facing mountain views, just minutes from Calgary's edge.

Fully fenced and gated for privacy, this premier lot offers the ideal foundation for your custom estate home. Natural gas and electricity are available at the property line. The gently sloping terrain accommodates diverse architectural styles, allowing you complete creative freedom with the builder of your choice. With paved streets, natural municipal reserves, and a water well on each property, you're perfectly positioned to begin your journey in luxury country living.

Take advantage of this limited opportunity in one of the area's most prestigious new communities. Enjoy the serenity of foothills living while maintaining a convenient 5-minute drive to Calgary.

Contact me for architectural guidelines, available lots, and pricing. Price includes GST. Please note pictures are from Lot 1, not lot 17.

## Exterior

| Lot Description Pi | ie Shaped Lot, | Cul-De-Sac, I | Meadow, I | Native Plants, | Sloped Down |
|--------------------|----------------|---------------|-----------|----------------|-------------|
|--------------------|----------------|---------------|-----------|----------------|-------------|