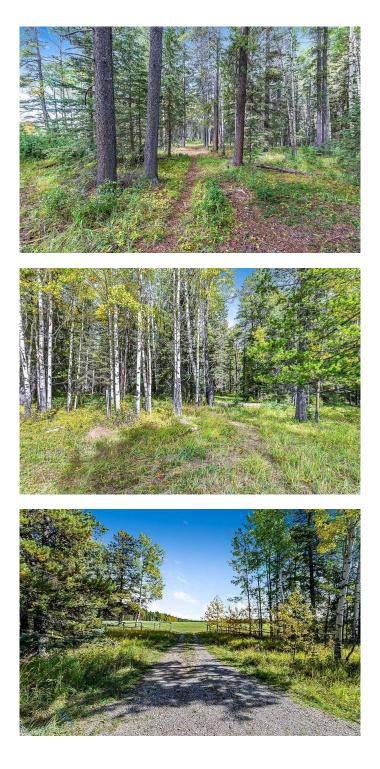

#### \$2,900,000

0 Bedroom, 0.00 Bathroom, Land on 160.00 Acres

NONE, Rural Foothills County, Alberta

OH CANADA and more specifically OH ALBERTA. Truly a magnificent piece of land located in between Priddis and Bragg Creek with an easy commute to Calgary. If you are looking for that perfect mix of trees and pasture, you have to make time to take a stroll through this property. You might even be lucky enough to come across the wild horses that frequent the area. Stunning Rocky Mountain views from the clearing and numerous pathways created by the wildlife that also consider this property home, are just two of the incredible features this property has to offer. Approximately 26 acres of hay land makes it easy to set up a horse facility. If you are looking to hold this property or invest in your future, please note that in 2006 there was a 7 lot subdivision that passed the first reading with the County. 5 wells have been drilled, and the environmental overview was completed. Privacy at its finest and endless opportunities are ready for you to make this your legacy. As you drive up you will appreciate the easy access and the fenced perimeter. There is a pond on the west side of the property and road allowance on both the west and north side of the quarter. The mixed forest is dominated by Aspen and Buffalo Berry, White Spruce and Lodgepole Pine throughout. There is a stream, grassy meadow and a clearing for easy driving access to the north portion of the land. Owls are flocking to Alberta and here you may find many. This is the ultimate bird watching area. With a vast mix of vegetation this property will

take you years to explore. Only one lucky buyer will have the opportunity to be the next owner of this land.