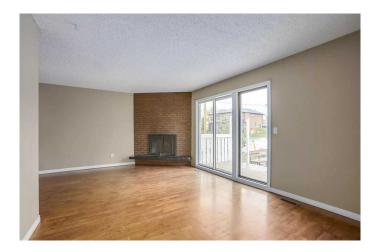

## \$555,000

5 Bedroom, 2.00 Bathroom, 1,140 sqft Residential on 0.07 Acres

Tuxedo Park, Calgary, Alberta

Located across from Tuxedo Park and an expansive green space, this 1/2 duplex offers 2 fully rented legal suites. Upstairs is a self contained unit with 3 bedrooms, 1 full bathroom and laundry. The principal areas of the main floor are well sized including a family sized kitchen, adjacent dining room and large living room with wood burning fireplace. The lower legal suite is also private and self contained with large principal rooms, 2 bedrooms + den/storage, full bathroom and full sized laundry. This property is in an ideal location, with easy access to centre street and 4th street, downtown, the airport and a multitude of amenities, shops and services. Most photos provided are from before tenants resided in the home. Current rents are \$1550 up and \$1250 down.

#### Interior

Interior Features Storage

**Appliances** Dishwasher, Dryer, Refrigerator, Stove(s), Washer

Heating Forced Air

Cooling None Fireplace Yes 1