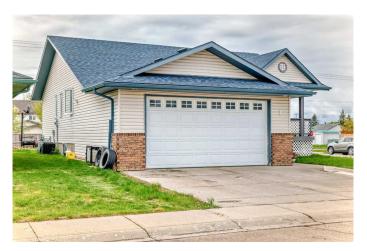

# \$600,000 - 1 Madison Court, Strathmore

MLS® #A2195166

## \$600,000

5 Bedroom, 3.00 Bathroom, 1,283 sqft Residential on 0.14 Acres

Maplewood., Strathmore, Alberta

NEW ROOF, SIDING, EAVESTROUGH. AIR CONDITIONED. Great Corner Lot. Lots of Off-Street Parking. Cul-de-sac Location. Property is Expansive Not Expensive. Potential Plus. Central Air Conditioned.5 Bedrooms. 3 Bathrooms. 2 Laundry Areas Up/Dow. Fully Developed. Fenced Yard. Pet Friendly. Hot Tub. Cement Pad in Backyard. Great for Basketball. Upper Deck 20 x 9. Lower Deck 28x18. Gas hook-up for the Barbeque. Covered Porch 16X5. Enjoy the Outdoor Space. South Backyard. Great Home for 2 families. Come See.

#### **Essential Information**

MLS® # A2195166 Price \$600,000

Bedrooms 5

Bathrooms 3.00

Full Baths 3

Square Footage 1,283

Acres 0.14

Year Built 1998

#### **Exterior**

Exterior Features Private Yard

Lot Description Back Yard, Corner Lot, Cul-De-Sac, Front Yard, Landscaped, Level, Low

Maintenance Landscape

Roof Asphalt Shingle

Construction Vinyl Siding

Foundation Poured Concrete