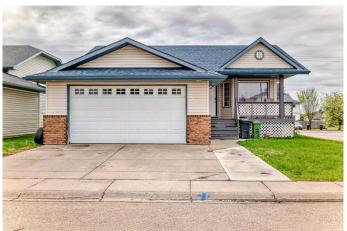

# \$600,000 - 1 Madison Court, Strathmore

MLS® #A2195166

## \$600,000

5 Bedroom, 3.00 Bathroom, 1,283 sqft Residential on 0.14 Acres

Maplewood., Strathmore, Alberta

NEW ROOF, SIDING, EAVESTROUGH. AIR CONDITIONED. Great Corner Lot. Lots of Off-Street Parking. Cul-de-sac Location. Property is Expansive Not Expensive. Potential Plus. Central Air Conditioned.5 Bedrooms. 3 Bathrooms. 2 Laundry Areas Up/Dow. Fully Developed. Fenced Yard. Pet Friendly. Hot Tub. Cement Pad in Backyard. Great for Basketball. Upper Deck 20 x 9. Lower Deck 28x18. Gas hook-up for the Barbeque. Covered Porch 16X5. Enjoy the Outdoor Space. South Backyard. Great Home for 2 families. Come See.

#### **Essential Information**

MLS® # A2195166 Price \$600,000

Bedrooms 5

Bathrooms 3.00

Full Baths 3

Square Footage 1,283

Acres 0.14

Year Built 1998

#### **Exterior**

Exterior Features Private Yard

Lot Description Back Yard, Corner Lot, Cul-De-Sac, Front Yard, Landscaped, Level, Low

Maintenance Landscape

Roof Asphalt Shingle

Construction Vinyl Siding

Foundation Poured Concrete