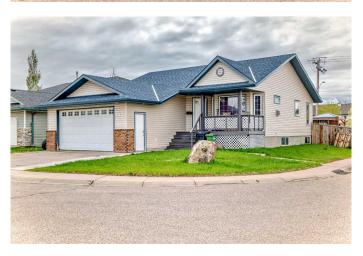

# \$600,000 - 1 Madison Court, Strathmore

MLS® #A2195166

## \$600,000

5 Bedroom, 3.00 Bathroom, 1,283 sqft Residential on 0.14 Acres

Maplewood., Strathmore, Alberta

NEW ROOF, SIDING, EAVESTROUGH. AIR CONDITIONED. Great Corner Lot. Lots of Off-Street Parking. Cul-de-sac Location. Property is Expansive Not Expensive. Potential Plus. Central Air Conditioned.5 Bedrooms. 3 Bathrooms. 2 Laundry Areas Up/Dow. Fully Developed. Fenced Yard. Pet Friendly. Hot Tub. Cement Pad in Backyard. Great for Basketball. Upper Deck 20 x 9. Lower Deck 28x18. Gas hook-up for the Barbeque. Covered Porch 16X5. Enjoy the Outdoor Space. South Backyard. Great Home for 2 families. Come See.

#### **Essential Information**

MLS® # A2195166 Price \$600,000

Bedrooms 5

Bathrooms 3.00

Full Baths 3

Square Footage 1,283

Acres 0.14

Year Built 1998

#### **Exterior**

Exterior Features Private Yard

Lot Description Back Yard, Corner Lot, Cul-De-Sac, Front Yard, Landscaped, Level, Low

Maintenance Landscape

Roof Asphalt Shingle

Construction Vinyl Siding

Foundation Poured Concrete