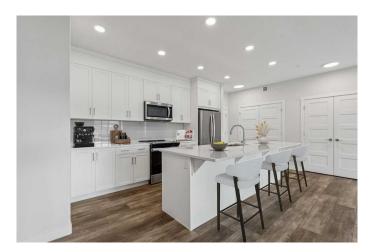

## \$630,000

3 Bedroom, 2.00 Bathroom, 1,107 sqft Residential on 0.00 Acres

Wolf Willow, Calgary, Alberta

Attention first-time home owners and investors - Welcome to Wolf Willow! Embrace the thrill of homeownership with this \*\*\*FULLY UPGRADED\*\*\* 2 BED/ 2 BATH plus Den unit with Federation park View. This unit features 9ft Ceiling, upgraded stone countertops, Stainless steel appliances, Ensuite bathroom with double vanity ,SPACIOUS BALCONY, Air conditioner and more! Enjoy peace and quiet on the upper floor with mountain views!, Bask in the abundance of natural light that floods this sun-facing unit. The unit also comes with its own parking stall, plenty of visitor parking and free street-parking for your guests. Convenience is at your doorstep, with quick access to Golf course, Bow river, neighboring shops, walk/ Bike trails, restaurants, and nearby parks. Don't miss out on this incredible opportunity to make this beautiful home your own.

## Interior

Interior Features Kitchen Island, No Animal Home, No Smoking Home, Quartz Counters **Appliances** 

Dishwasher, Electric Stove, Microwave, Refrigerator, Washer/Dryer,

Oven

Heating Baseboard

Central Air Cooling