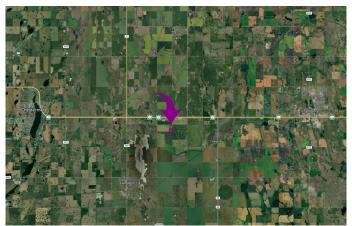

#### \$4,500,000

0 Bedroom, 0.00 Bathroom, Land on 30.00 Acres

NONE, Rural Wheatland County, Alberta

Unlock the potential of this 30-acre parcel in Wheatland County, perfectly positioned for future growth. Currently zoned as agricultural, the property is located within the West Hwy 1 Area Structure Plan, making it an exciting investment for future development. Adjacent to the recently announced De Havilland airfield and neighbouring the burgeoning Origin Business Park, this location is poised to become a hotspot for commercial and industrial activity. The property includes two on-site houses, one spanning 3,844 square feet and the other 1,527 square feet, offering ample living space or potential for office use. This is a prime opportunity to invest in an area set for major transformation!