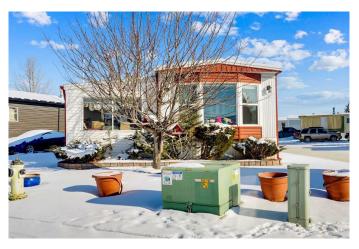

# \$209,000

3 Bedroom, 1.00 Bathroom, 1,124 sqft Mobile on 0.00 Acres

Abbeydale, Calgary, Alberta

Open House Dated 13th April 2025 between 1:00PM To 3:00PM Charming 3-Bedroom Mobile Home â€" Prime Location! 1124 SQFT | 3 Bedrooms | 1 Bathroom Corner Unit â€" Unique layout with extra privacy Spacious Living â€" Carpet and laminate flooring throughout Abundant Storage â€" Two large sheds for all your needs Sunroom â€" Perfect for relaxing and enjoying natural light Central A/C â€" Stay cool in summer Ample Parking â€" Plenty of space for multiple vehicles Prime Location â€" Only 3 minutes' drive to Walmart, Costco, and major stores Great Connectivity â€" Quick access to Stoney Trail & Highway 1A fantastic opportunity in a great location! Contact me for details or viewing.

Built in 1978

#### **Essential Information**

MLS® # A2196622 Price \$209,000

Bedrooms 3

Bathrooms 1.00

Full Baths 1

Square Footage 1,124
Acres 0.00
Year Built 1978
Type Mobile
Sub-Type Mobile

Style Single Wide Mobile Home