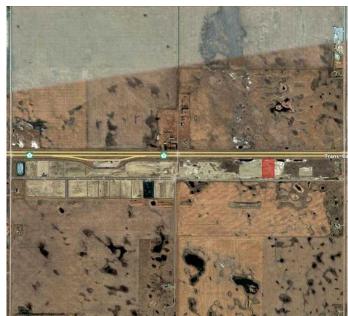

### \$2

0 Bedroom, 0.00 Bathroom, Land on 1.00 Acres

NONE, Rural Wheatland County, Alberta

Prime Industrial/Commercial Land for Lease. Secure a long-term lease in the New Origin Business Park at Dehavlin Airport and invest in a location designed for business success. This flat, industrial/commercial-zoned land offers exceptional highway exposure and easy access to Hwy 1, just 30 minutes from downtown Calgary.

## **Exterior**

Lot Description Cleared, Level, Open Lot

### **Additional Information**

Date Listed February 23rd, 2025

Days on Market 183

Zoning IG Industrial General