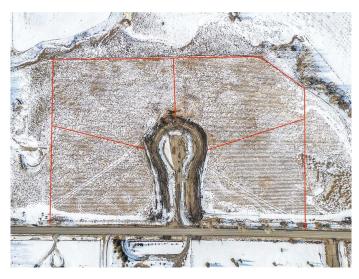

#### \$499,900

0 Bedroom, 0.00 Bathroom, Land on 3.25 Acres

NONE, Rural Foothills County, Alberta

Experience the best of country living with this 3.25-acre parcel, perfectly situated just minutes south of Calgary. Offering a peak of the mountains and pastoral views, this prime lot is equipped with natural gas and power at the property line, with a paved inner road planned for added convenience.

Located close to schools and recreational facilities, this property provides the ideal balance between rural serenity and urban accessibility. Thoughtful architectural controls are in place to maintain the character and value of the subdivision.