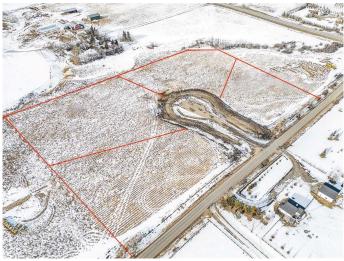

#### \$499,900

0 Bedroom, 0.00 Bathroom, Land on 3.25 Acres

NONE, Rural Foothills County, Alberta

Experience the best of country living with this 3.25-acre parcel, perfectly situated just minutes south of Calgary. Offering a peak of the mountains and pastoral views, this prime lot is equipped with natural gas and power at the property line, with a paved inner road planned for added convenience.

Located close to schools and recreational facilities, this property provides the ideal balance between rural serenity and urban accessibility. Thoughtful architectural controls are in place to maintain the character and value of the subdivision.