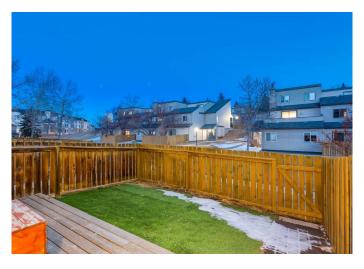

## \$335,000

2 Bedroom, 1.00 Bathroom, 910 sqft Residential on 0.00 Acres

St Andrews Heights, Calgary, Alberta

Welcome to your two bedroom, one bathroom townhouse in St. Andrews Heights. Located very close to the Foothills Hospital, this townhouse also offers convenient access to McMahon Stadium, Market Mall, and the University of Calgary, all while providing comforts of home. The 910 sq feet of space has just been painted, and the carpets, floors and baseboards are all new. In addition to a large, private fenced maintenance free yard, there is also one assigned covered parking stall. This unit is found further from 29 street making it a quieter unit then others in the complex. In unit washer and dryer, and a large open kitchen with ample cabinets and storage all make it easy to call this space home or even a great investment property.

#### **Exterior**

Exterior Features Private Yard, Private Entrance

Lot Description Back Yard, Low Maintenance Landscape

Roof Asphalt Shingle

Construction Vinyl Siding, Wood Frame

Foundation Poured Concrete