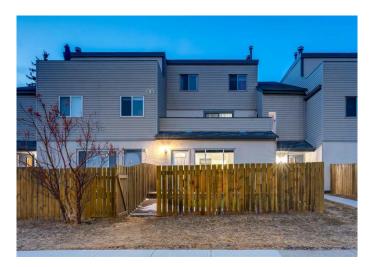

## \$335,000

2 Bedroom, 1.00 Bathroom, 910 sqft Residential on 0.00 Acres

St Andrews Heights, Calgary, Alberta

Welcome to your two bedroom, one bathroom townhouse in St. Andrews Heights. Located very close to the Foothills Hospital, this townhouse also offers convenient access to McMahon Stadium, Market Mall, and the University of Calgary, all while providing comforts of home. The 910 sq feet of space has just been painted, and the carpets, floors and baseboards are all new. In addition to a large, private fenced maintenance free yard, there is also one assigned covered parking stall. This unit is found further from 29 street making it a quieter unit then others in the complex. In unit washer and dryer, and a large open kitchen with ample cabinets and storage all make it easy to call this space home or even a great investment property.

#### **Exterior**

Exterior Features Private Yard, Private Entrance

Lot Description Back Yard, Low Maintenance Landscape

Roof Asphalt Shingle

Construction Vinyl Siding, Wood Frame

Foundation Poured Concrete