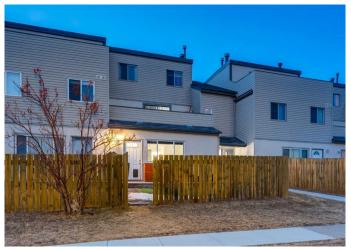

## \$335,000

2 Bedroom, 1.00 Bathroom, 910 sqft Residential on 0.00 Acres

St Andrews Heights, Calgary, Alberta

Welcome to your two bedroom, one bathroom townhouse in St. Andrews Heights. Located very close to the Foothills Hospital, this townhouse also offers convenient access to McMahon Stadium, Market Mall, and the University of Calgary, all while providing comforts of home. The 910 sq feet of space has just been painted, and the carpets, floors and baseboards are all new. In addition to a large, private fenced maintenance free yard, there is also one assigned covered parking stall. This unit is found further from 29 street making it a quieter unit then others in the complex. In unit washer and dryer, and a large open kitchen with ample cabinets and storage all make it easy to call this space home or even a great investment property.

#### **Exterior**

Exterior Features Private Yard, Private Entrance

Lot Description Back Yard, Low Maintenance Landscape

Roof Asphalt Shingle

Construction Vinyl Siding, Wood Frame

Foundation Poured Concrete