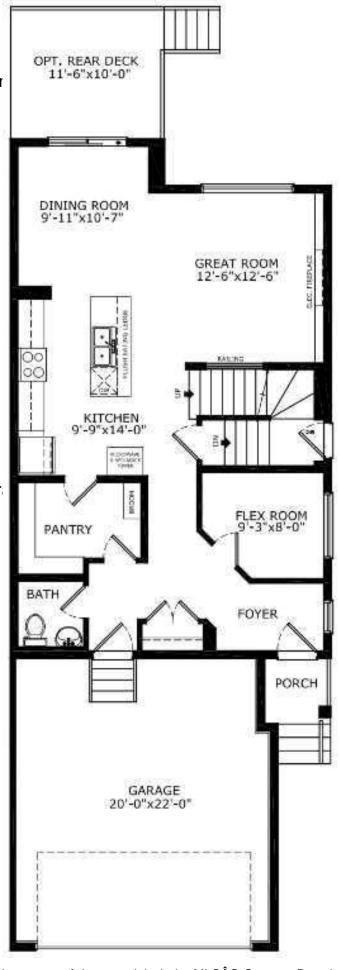

## \$649,500

4 Bedroom, 3.00 Bathroom, 2,100 sqft Residential on 0.08 Acres

Chelsea\_CH, Chestermere, Alberta

Welcome to the Caspian. Built by a trusted builder with over 70 years of experience, this home showcases on-trend, designer-curated interior selections tailored for a home that feels personalized to you. This energy-efficient home is Built Green certified and includes triple-pane windows, a high-efficiency furnace, and a solar chase for a solar-ready setup. With blower door testing that can offer up to may be eligible for up to 25% mortgage insurance savings, plus an electric car charger rough-in, it's designed for sustainable, future-forward living. Featuring a full suite of smart home technology, this home includes a programmable thermostat, ring camera doorbell, smart front door lock, smart and motion-activated switchesâ€"all seamlessly controlled via an Amazon Alexa touchscreen hub. Stainless Steel Washer and Dryer and Open Roller Blinds provided by Sterling Homes Calgary at no extra cost! \$2,500 landscaping credit is also provided by Sterling Homes Calgary until July 1st, 2025. The executive kitchen is a chef's dream, featuring built-in stainless steel appliances, a chimney hood fan, gas cooktop, and a stunning waterfall island with pendant lighting. The matte black faucet and two-tone cabinetry add a sophisticated touch. Enjoy the convenience of a side entrance, a 9' basement with two windows, and a BBQ gasline for outdoor entertaining. The 5-piece ensuite is an oasis, complete with a tiled shower and niche. Inside, find a cozy gas fireplace with an open

to above ceiling in the great room, a barn door leading to a flex room, and stylish paint-grade railing with iron spindles. Walk-in closets in every bedroom and a mudroom with bench and coat racks make everyday life a breeze. Plus, your move will be stress-free with a concierge service provided by Sterling Homes Calgary that handles all your moving essentialsâ€"even providing boxes! Photos are a representative.

#### Interior

Interior Features French Door, Open Floorplar

Tankless Hot Water, Vaulted

Appliances Dishwasher, Gas Range,

**Tankless Water Heater** 

Heating Forced Air, Natural Gas

Cooling None Fireplace Yes