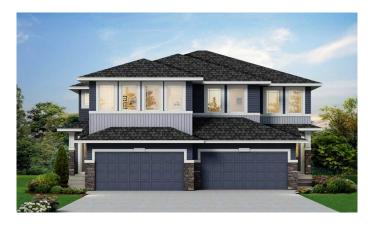

# \$649,500 - 249 Chelsea Court, Chestermere

MLS® #A2200045

## \$649,500

4 Bedroom, 3.00 Bathroom, 2,100 sqft Residential on 0.08 Acres

Chelsea\_CH, Chestermere, Alberta

Welcome to the Caspian. Built by a trusted builder with over 70 years of experience, this home showcases on-trend, designer-curated interior selections tailored for a home that feels personalized to you. This energy-efficient home is Built Green certified and includes triple-pane windows, a high-efficiency furnace, and a solar chase for a solar-ready setup. With blower door testing that can offer up to may be eligible for up to 25% mortgage insurance savings, plus an electric car charger rough-in, it's designed for sustainable, future-forward living. Featuring a full suite of smart home technology, this home includes a programmable thermostat, ring camera doorbell, smart front door lock, smart and motion-activated switchesâ€"all seamlessly controlled via an Amazon Alexa touchscreen hub. Stainless Steel Washer and Dryer and Open Roller Blinds provided by Sterling Homes Calgary at no extra cost! \$2,500 landscaping credit is also provided by Sterling Homes Calgary until July 1st, 2025. The executive kitchen is a chef's dream, featuring built-in stainless steel appliances, a chimney hood fan, gas cooktop, and a stunning waterfall island with pendant lighting. The matte black faucet and two-tone cabinetry add a sophisticated touch. Enjoy the convenience of a side entrance, a 9' basement with two windows, and a BBQ gasline for outdoor entertaining. The 5-piece ensuite is an oasis, complete with a tiled shower and niche. Inside, find a cozy gas fireplace with an open

Style 2 Storey, Side by Side

Status Active