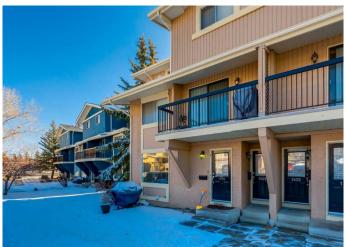

## \$249,000

2 Bedroom, 1.00 Bathroom, 915 sqft Residential on 0.00 Acres

Woodlands, Calgary, Alberta

Great opportunity for investor or first time buyer in the tree-lined community of Woodlands, Calgary! This bungalow style townhouse features a spacious living room with laminate flooring, dining area and an updated kitchen with black appliances. Down the hall you will find two generously sized bedrooms plus a 4-piece bathroom and a convenient laundry. Assigned parking is also included. Located just steps from Woodlands School, playgrounds, and tennis courts, and kitty-corner to Woodview Park. Enjoy nearby amenities, including a strip mall with a daycare and convenience store, plus easy access to Canyon Meadows Golf Course, Stoney Trail and the stunning trails of Fish Creek Park. Don't miss this fantastic opportunityâ€"book your showing today!

#### **Exterior**

Exterior Features Other

Lot Description Low Maintenance Landscape

Roof Asphalt Shingle

Construction Brick, Stucco, Wood Frame, Wood Siding

Foundation Poured Concrete