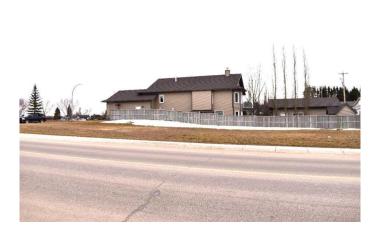

#### \$169,900

0 Bedroom, 0.00 Bathroom, Land on 0.19 Acres

NONE, Strathmore, Alberta

Situated on a large corner lot with a back alley! Located across from a Park and Green Space! Look no further, build your dream home here! Vacant lot, sale price is plus GST!

#### Exterior

Lot Description Back Lane, Corner Lot, Rectangular Lot