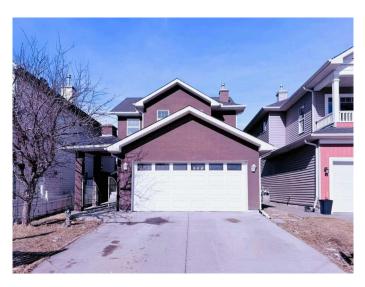

# \$660,000 - 801 Martindale Boulevard Ne, Calgary

MLS® #A2207675

#### \$660,000

4 Bedroom, 4.00 Bathroom, 1,551 sqft Residential on 0.08 Acres

Martindale, Calgary, Alberta

Wow! Location! location! ! The perfect 2 story House with Stucco siding in Martindale N.E. Calgary. 3+1 Bedrooms, 4 full Bathrooms, Fully fished 1 bedrooms (illegal) basement with large living room, kitchen, den, Separate Entrance and Laundry. Master Bedroom with large Walk-IN-Closet and full bath. 2 other large size bedrooms and a full bathroom. Quartz Countertops, Large deck, Near all Amenities-Schoolâ€<sup>TM</sup>s, Bus Stop, Shopping Plaza and much more! Large Back Yard and Paved Back lane, due to paved back lane and large lot not any problem for parking. Great opportunity for all types of buyers.Don't miss the chance.

Built in 1998

#### **Essential Information**

| MLS® #         | A2207675    |
|----------------|-------------|
| Price          | \$660,000   |
| Bedrooms       | 4           |
| Bathrooms      | 4.00        |
| Full Baths     | 4           |
| Square Footage | 1,551       |
| Acres          | 0.08        |
| Year Built     | 1998        |
| Туре           | Residential |
| Sub-Type       | Detached    |
| Style          | 2 Storey    |
| Status         | Active      |

#### Exterior

| Exterior Features | Private Yard                                               |
|-------------------|------------------------------------------------------------|
| Lot Description   | Back Lane, Back Yard, Cleared, Landscaped, Rectangular Lot |
| Roof              | Asphalt Shingle                                            |
| Construction      | Stucco, Wood Frame                                         |
| Foundation        | Poured Concrete                                            |