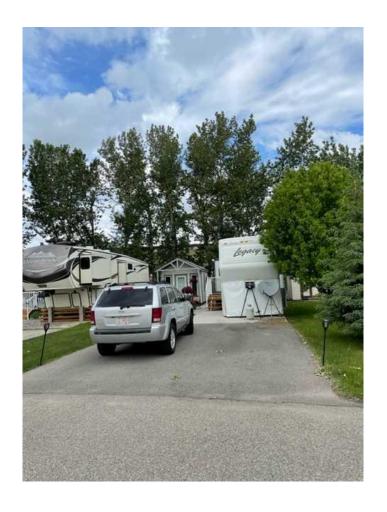

# \$129,000

0 Bedroom, 0.00 Bathroom, Land on 0.05 Acres

NONE, Rural Foothills County, Alberta

Situated backing onto Sheep River Easy access to the River. Lot Size is 30 ft wide by 72 ft long.

This is a seasonal RV Park Open April 1 to October 31 yearly. This lot has a paved parking pad There is a brick patio, 10 x 15 Shed included. Gazebo, and furniture inside Gazebo. . Country Lane Estates is a gated community and you can live here up to 7 months of the year. The water is turned on for the season when the ground thaws and the water is turned off before it freezes. It is a self-managed condo that is very involved in the community and there are lots of activities to get involved in throughout the week They have an office that is open during the fees will be reduced to \$185.00 per month There is a clubhouse that has laundry facilities, gym, library, games room with a pool table, poker / games room, and an rec room. There is a pool and a hot tub. There is a playground on site for the kids. Close to highway 2 and 2A so getting to Okotoks High River is easy. As of June there will be power meters installed on each lot and the power will be billed monthly and power will not be included in the condo fees. Т

### **Exterior**

Exterior Features RV Hookup

Lot Description Landscaped, Level, Ne

Creek/River/Stream/Pond, Ga