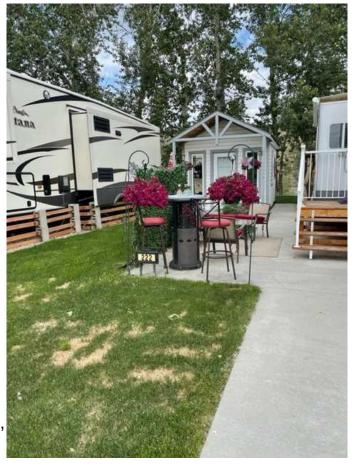

# \$129,000

0 Bedroom, 0.00 Bathroom, Land on 0.05 Acres

NONE, Rural Foothills County, Alberta

Situated backing onto Sheep River Easy access to the River. Lot Size is 30 ft wide by 72 ft long.

This is a seasonal RV Park Open April 1 to October 31 yearly. This lot has a paved parking pad There is a brick patio, 10 x 15 Shed included. Gazebo, and furniture inside Gazebo. . Country Lane Estates is a gated community and you can live here up to 7 months of the year. The water is turned on for the season when the ground thaws and the water is turned off before it freezes. It is a self-managed condo that is very involved in the community and there are lots of activities to get involved in throughout the week They have an office that is open during the fees will be reduced to \$185.00 per month There is a clubhouse that has laundry facilities, gym, library, games room with a pool table, poker / games room, and an rec room. There is a pool and a hot tub. There is a playground on site for the kids. Close to highway 2 and 2A so getting to Okotoks High River is easy. As of June there will be power meters installed on each lot and the power will be billed monthly and power will not be included in the condo fees. Т