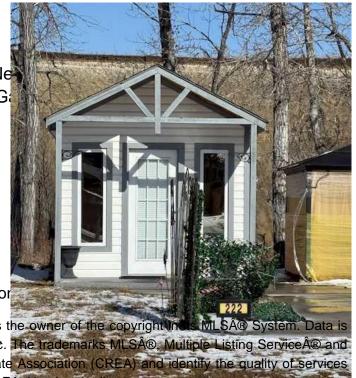

# \$129,000

0 Bedroom, 0.00 Bathroom, Land on 0.05 Acres

NONE, Rural Foothills County, Alberta

Situated backing onto Sheep River Easy access to the River. Lot Size is 30 ft wide by 72 ft long.

This is a seasonal RV Park Open April 1 to October 31 yearly. This lot has a paved parking pad There is a brick patio, 10 x 15 Shed included. Gazebo, and furniture inside Gazebo. . Country Lane Estates is a gated community and you can live here up to 7 months of the year. The water is turned on for the season when the ground thaws and the water is turned off before it freezes. It is a self-managed condo that is very involved in the community and there are lots of activities to get involved in throughout the week They have an office that is open during the fees will be reduced to \$185.00 per month There is a clubhouse that has laundry facilities, gym, library, games room with a pool table, poker / games room, and an rec room. There is a pool and a hot tub. There is a playground on site for the kids. Close to highway 2 and 2A so getting to Okotoks High River is easy. As of June there will be power meters installed on each lot and the power will be billed monthly and power will not be included in the condo fees. Т

# **Listing Details**

Listing Office Stonemere Real Estate Solution

Data is supplied by Pillar 9â,¢ MLS® System. Pillar 9â,¢ is the owner of the copyright in a MLS® System. Data is deemed reliable but is not guaranteed accurate by Pillar 9â,¢. The trademarks MLS®, Multiple Listing Service® and the associated logos are owned by The Canadian Real Estate Association (CREA) and identify the quality of services provided by real estate professionals who are members of CREA. Used under license.