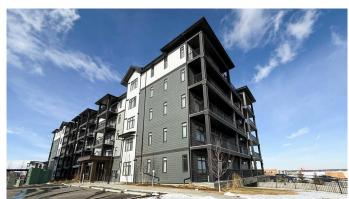

## \$439,500

2 Bedroom, 2.00 Bathroom, 913 sqft Residential on 0.00 Acres

Sage Hill, Calgary, Alberta

Enjoy the luxury of TWO PARKING STALLS, including one undergroundâ€"an exceptional feature!

This elegant ground-floor, two-bedroom, two-bathroom condo blends European-inspired style with modern convenience. Neutral tones, custom picture molding, and luxury vinyl plank flooring create a timeless, inviting atmosphere. Step outside to walking paths, and access the underground parking with just one set of stairsâ€"no need to take the elevator. The open-concept kitchen features an induction stove, undermount sinks, upgraded lighting, and a spacious island perfect for entertaining. Custom blinds and closet organizers add style and practicality. Step out onto the expansive balcony with a natural gas hookup for your BBQâ€"ideal for relaxing or hosting guests.

## Interior

Interior Features No Animal Home, No Smoking Home, Open Floorplan

Appliances Dishwasher, Microwave, Microwave Hood Fan, Refrigerator, Stove(s),

Washer/Dryer Stacked

Heating Baseboard, Natural Gas