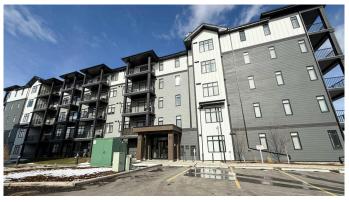

## \$439,500

2 Bedroom, 2.00 Bathroom, 913 sqft Residential on 0.00 Acres

Sage Hill, Calgary, Alberta

Enjoy the luxury of TWO PARKING STALLS, including one undergroundâ€"an exceptional feature!

This elegant ground-floor, two-bedroom, two-bathroom condo blends European-inspired style with modern convenience. Neutral tones, custom picture molding, and luxury vinyl plank flooring create a timeless, inviting atmosphere. Step outside to walking paths, and access the underground parking with just one set of stairsâ€"no need to take the elevator. The open-concept kitchen features an induction stove, undermount sinks, upgraded lighting, and a spacious island perfect for entertaining. Custom blinds and closet organizers add style and practicality. Step out onto the expansive balcony with a natural gas hookup for your BBQâ€"ideal for relaxing or hosting guests.

## **Essential Information**

MLS® # A2208404 Price \$439,500

Bedrooms 2

Bathrooms 2.00

Full Baths 2

Square Footage 913

Acres 0.00

Year Built 2023

## **Exterior**

Exterior Features Balcony, Playground

Roof Asphalt Shingle

Construction Wood Frame