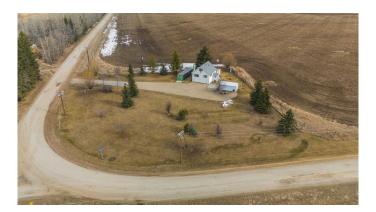

## \$315,000

1 Bedroom, 1.00 Bathroom, 689 sqft Residential on 1.00 Acres

NONE, Rural Clearwater County, Alberta

This adorable 1 bedroom, 1 bathroom home is the perfect retreat for someone looking to enjoy a quiet, low-maintenance lifestyle surrounded by natural beauty. Pride of ownership is evident. Set on a 1 acre lot, this cozy home is full of character, with warm, inviting touches that make it feel instantly welcoming. The west-facing mountain view is truly pricelessâ€"offering stunning sunsets that you can enjoy from your living room every evening. It's the kind of peaceful setting that makes you slow down and soak it all in. Just 10 minutes from town, you'll have all the essentials close by while still enjoying your own quiet space. Whether you're a first-time buyer, downsizing, or looking for a sweet weekend getaway, this charming little home is full of heart and simplicity.

### **Essential Information**

MLS® # A2208911 Price \$315,000

Bedrooms 1

Bathrooms 1.00

Full Baths 1

Square Footage 689

Acres 1.00

Year Built 1955