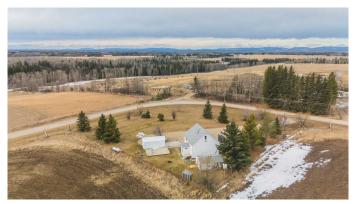

## \$315,000

1 Bedroom, 1.00 Bathroom, 689 sqft Residential on 1.00 Acres

NONE, Rural Clearwater County, Alberta

This adorable 1 bedroom, 1 bathroom home is the perfect retreat for someone looking to enjoy a quiet, low-maintenance lifestyle surrounded by natural beauty. Pride of ownership is evident. Set on a 1 acre lot, this cozy home is full of character, with warm, inviting touches that make it feel instantly welcoming. The west-facing mountain view is truly pricelessâ€"offering stunning sunsets that you can enjoy from your living room every evening. It's the kind of peaceful setting that makes you slow down and soak it all in. Just 10 minutes from town, you'll have all the essentials close by while still enjoying your own quiet space. Whether you're a first-time buyer, downsizing, or looking for a sweet weekend getaway, this charming little home is full of heart and simplicity.

### **Essential Information**

MLS® # A2208911 Price \$315,000

Bedrooms 1

Bathrooms 1.00

Full Baths 1

Square Footage 689

Acres 1.00

Year Built 1955