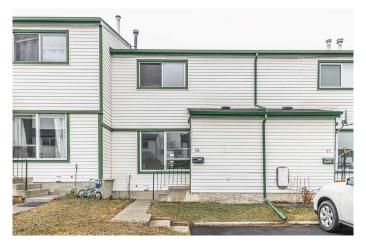

# \$319,900 - 18, 100 Pennsylvania Road Se, Calgary

MLS® #A2210311

## \$319,900

3 Bedroom, 2.00 Bathroom, 1,098 sqft Residential on 0.00 Acres

Penbrooke Meadows, Calgary, Alberta

lovely townhouse with some newer updates: vinyl floor, paints, lighting, hot watertank 1year old, ready to move in, good for starter with 3 bedrooms and 1 full bathroom plus 2pc half bath on mainfloor. front door and back door to good size yard, dinning room and kitchen, spacious living room with huge window, lot of nature light. Home is vacant for quick possession.

# **Community Information**

Address 18, 100 Pennsylvania Road Se

Subdivision Penbrooke Meadows

City Calgary
County Calgary
Province Alberta
Postal Code t2a4y8