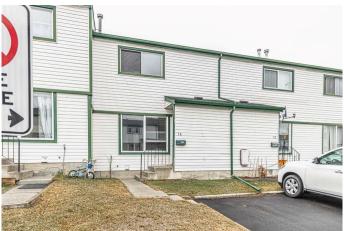

# \$319,900 - 18, 100 Pennsylvania Road Se, Calgary

MLS® #A2210311

## \$319,900

3 Bedroom, 2.00 Bathroom, 1,098 sqft Residential on 0.00 Acres

Penbrooke Meadows, Calgary, Alberta

lovely townhouse with some newer updates: vinyl floor, paints, lighting, hot watertank 1year old, ready to move in, good for starter with 3 bedrooms and 1 full bathroom plus 2pc half bath on mainfloor. front door and back door to good size yard, dinning room and kitchen, spacious living room with huge window, lot of nature light. Home is vacant for quick possession.

# **Community Information**

Address 18, 100 Pennsylvania Road Se

Subdivision Penbrooke Meadows

City Calgary
County Calgary
Province Alberta
Postal Code t2a4y8