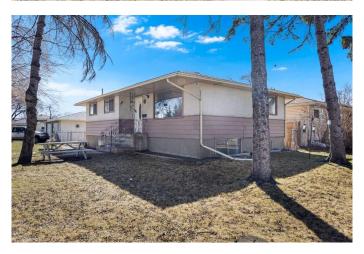

# \$599,900 - 1902 Ash Crescent Se, Calgary

MLS® #A2210728

## \$599,900

4 Bedroom, 2.00 Bathroom, 1,051 sqft Residential on 0.15 Acres

Southview, Calgary, Alberta

An incredible opportunity awaits with this versatile property, situated on an M-CG zoned lotâ€"ideal for future redevelopment into townhomes or a fourplex (per City of Calgary zoning guidelines). Currently tenant-occupied, this home offers the flexibility to hold as a revenue property or move in and renovate over time to build equity. The home features solid bones and is located in a highly accessible area with excellent proximity to shopping, major thoroughfares, Bus Rapid Transit, and downtown Calgary. A double detached garage adds further value and rental potential. Whether you're an investor, developer, or savvy homebuyer, this is a rare chance to capitalize on a growing area!

#### **Exterior**

Exterior Features None

Lot Description Back Yard, Back Lane, City Lot, Corner Lot, Rectangular Lot, See

Remarks

Roof Asphalt Shingle

Construction Stucco, Wood Frame

Foundation Poured Concrete