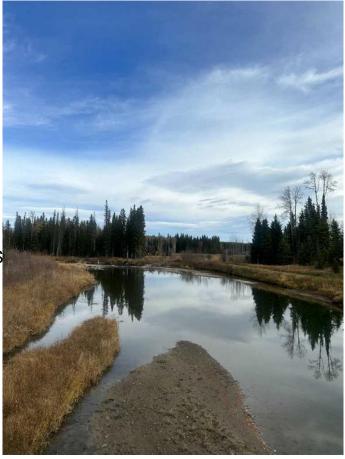

#### \$117,000

0 Bedroom, 0.00 Bathroom, Land on 2.54 Acres

James River Retreat, Rural Clearwater County, Alberta

Develop your dream cottage from scratch in the secluded natural beauty of the James River valley but with the security of a gated bare land condo community. Only minutes from the experiences of the eastern slopes of the Rocky Mountains and less than 2 hours from Calgary. This 2.54 acre lot is ready for a weekend get-away or place to spend some leisure time all year round. A flat building lot with river views, covered in a nice mix of spruce and aspen/poplar trees. Services to property line.

### Amenities

| Amenities  | Snow Removal                   |
|------------|--------------------------------|
| Utilities  | Electricity at Lot Line, Water |
|            | At Lot Line                    |
| Waterfront | River Access                   |