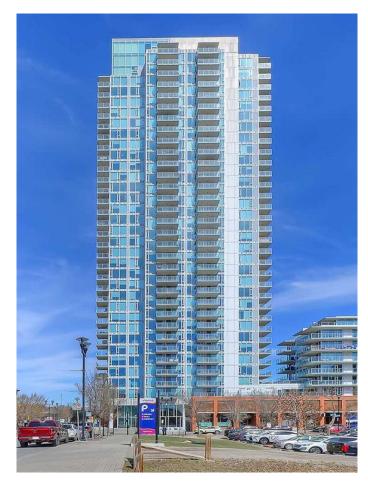

# \$795,000 - 406, 510 6 Avenue Se, Calgary

MLS® #A2211568

### \$795,000

3 Bedroom, 2.00 Bathroom, 1,252 sqft Residential on 0.00 Acres

Downtown East Village, Calgary, Alberta

Welcome to Suite 406 at the Pulse Tower in Evolution, where luxury meets lifestyle in the heart of Calgary's sought-after East Village. This stunning three-bedroom, two-bathroom residence features two-parking stalls, a large private terrace, and is highlighted by floor-to-ceiling windows that immerse the home in natural light. One of its most impressive features is the expansive 577 square-foot private outdoor space with sweeping views of the Bow River and the downtown skylineâ€"ideal for entertaining or relaxing in complete privacy. The home is in meticulous condition and showcases contemporary design throughout, including a sleek, modern kitchen outfitted with stainless steel appliances, quartz countertops, and ample cabinetry. Spacious bedrooms, a spa-like ensuite, air conditioning, in-suite laundry, and generous storage all contribute to the comfort and functionality of the space. The unit features AC, heated bathroom floors, custom closet shelving, two side-by-side assigned parking stalls and a large private storage unit, offering added convenience in an urban setting. Residents of Evolution enjoy access to an array of premium amenities, including a garden terrace with BBQ area, a fully equipped fitness facility, steam room, sauna, and a stylish owners' lounge with pool tableâ€"perfect for socializing or unwinding. Situated in the vibrant East Village, this location is second to none. You're just steps from the Bow River pathways and St.