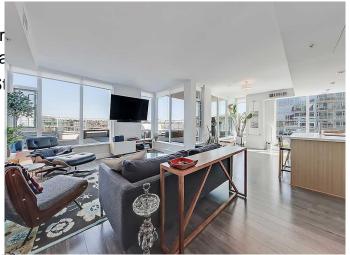

### \$795,000

3 Bedroom, 2.00 Bathroom, 1,252 sqft Residential on 0.00 Acres

Downtown East Village, Calgary, Alberta

Welcome to Suite 406 at the Pulse Tower in Evolution, where luxury meets lifestyle in the heart of Calgary's sought-after East Village. This stunning three-bedroom, two-bathroom residence features two-parking stalls, a large private terrace, and is highlighted by floor-to-ceiling windows that immerse the home in natural light. One of its most impressive features is the expansive 577 square-foot private outdoor space with sweeping views of the Bow River and the downtown skylineâ€"ideal for entertaining or relaxing in complete privacy. The home is in meticulous condition and showcases contemporary design throughout, including a sleek, modern kitchen outfitted with stainless steel appliances, quartz countertops, and ample cabinetry. Spacious bedrooms, a spa-like ensuite, air conditioning, in-suite laundry, and generous storage all contribute to the comfort and functionality of the space. The unit features AC, heated bathroom floors, custom closet shelving, two side-by-side assigned parking stalls and a large private storage unit, offering added convenience in an urban setting. Residents of Evolution enjoy access to an array of premium amenities, including a garden terrace with BBQ area, a fully equipped fitness facility, steam room, sauna, and a stylish owners' lounge with pool tableâ€"perfect for socializing or unwinding. Situated in the vibrant East Village, this location is second to none. You're just steps from the Bow River pathways and St.