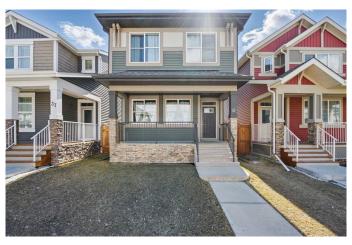

## \$605,000

3 Bedroom, 3.00 Bathroom, 1,635 sqft Residential on 0.06 Acres

Legacy, Calgary, Alberta

Welcome to 41 Legacy Glen Row SE, where charm, comfort, and good vibes come standard! Tucked away in the sought after community of Legacy, this stylish and well kept detached home is perfect for future homeowners with a bit of patience or savvy investors who appreciate reliable tenants and a home that practically takes care of itself. Step inside and you're greeted by an open-concept main floor that practically whispers "relax― With 9-ft ceilings, sleek vinyl plank floors (because who wants to vacuum carpet?), and sunlight pouring through every window, this space is equal parts cozy and Instagrammable.

Outside, a double detached garage and a South facing backyard offers up some sun

tanning(burning if you fall asleep) and plenty of room for Fido or the kids to play. If it's too hot in the back yard, head on around to the front fully covered porch and cool off...or just head inside as this home is air conditioned! You will be the envy of the neighborhood as many will say you only need it for "2 days" but we all know, they're just jealous that you have it and their spouse won't spend the money on it! Legacy offers everything from scenic walking paths and playgrounds to schools and shopping, all minutes away. Plus, easy access to Macleod and Stoney Trail makes getting around a breeze (even if Calgary traffic sometimes has other plans). Currently tenant occupied, that's right,