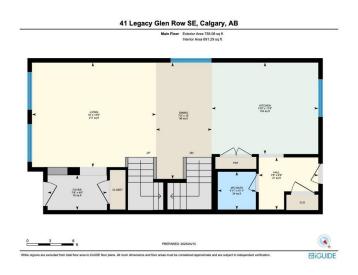

#### **Essential Information**

MLS® # A2212146

Price \$605,000

Bedrooms 3

Bathrooms 3.00

Full Baths 2
Half Baths 1

Square Footage 1,635

Acres 0.06