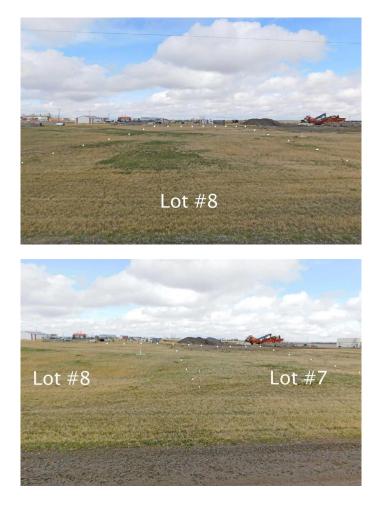

#### NONE, Granum, Alberta

The MD of Willow Creek has released these very reasonably priced fully serviced industrial lots in the growing hamlet of Granum Alberta just off Highway 2, 70 minutes south of Calgary AB. These lots are non residential but are open to a large number of allowed and discretionary uses and would be a great fit for trucking enterprises, mechanical shops, manufacturing, or retail. All services are at the lot line and you just have to pay to hook in once you have decided where your building is going to be on the property. If you are an enterprise or individual that doesn't have to be or doesn't want to be in a large center this is a great chance to get in on the ground floor of a brand new offering!