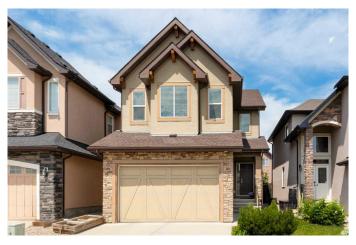

# \$789,900 - 288 Sage Meadows Circle Nw, Calgary

MLS® #A2216321

# \$789,900

3 Bedroom, 4.00 Bathroom, 1,950 sqft Residential on 0.09 Acres

Sage Hill, Calgary, Alberta

PRICE REDUCED! Luxury Living in Sage Hill – Located in the ESTATE Area of Sage Hill

Experience luxury in this well maintained detached 2-storey over 2700 square feet estate home, original owners offering 4 spacious bedrooms, 3.5 baths, and an elegant bonus room designed for refined living. This home showcases high-end finishes, from the upgraded maple cabinetry to the sleek stainless steel appliances and the stunning, oversized granite island, perfect for culinary creations and entertaining. The open-concept great room is a masterpiece, enhanced by sophisticated column detailing, a warm gas fireplace, and a generous dining space that flows seamlessly onto the Duratek maintenance free deck â€" ideal for summer barbeques.

teenager haven.

Other home features include: Medico Deadbolt for added security, Hunter Douglas blinds throughout, Natural gas BBQ gas line, AIR CONDITIONING for year-round comfort, Double attached garage with new Springs on Garage door, All new showerheads in bathrooms and new kitchen faucet, Premium STUCCO exterior, and BRAND NEW Roof and Eavestroughs.

#### **Exterior**

Exterior Features BBQ gas line

Lot Description Back Yard, Lawn, Low Maintenance Landscape, City Lot

Roof Asphalt Shingle

Construction Stone, Stucco, Wood Frame

Foundation Poured Concrete