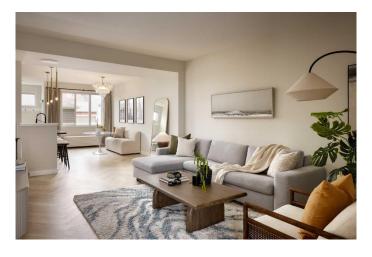

# \$514,000

3 Bedroom, 3.00 Bathroom, 1,521 sqft Residential on 0.06 Acres

Heartland, Cochrane, Alberta

\*\* Open House at Greystone showhome - 498 River Ave, Cochrane - May 2nd 3:30-5:30pm, May 3rd 12-4pm, May 4th 1-4pm and May 6th 1-3pm \*\* Welcome home to the Talo by Rohit Homes. This purposefully designed 1,506 sq ft unit has a spacious main floor equipped with a large kitchen, an island that seats 4 people, plus a rear entry with built-in coat hooks and a bench. Upstairs, the space has been beautifully designed to flow between the master suite and two secondary bedrooms. The flex room and convenient laundry room separate the bedrooms for added privacy. Unfinished basement and a double detached garage at rear. Front and back landscaping included \*\*Photos are representative and the interior colors may be different\*\*

#### Interior

Interior Features Built-in Features, High Ceilings, Kitchen Island, No Animal Home, No

Smoking Home, Open Floorplan, Quartz Counters, See Remarks,

Separate Entrance

Appliances Dishwasher, Microwave, Refrigerator, Washer/Dryer