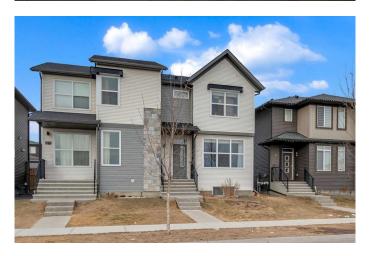

## \$558,000

3 Bedroom, 3.00 Bathroom, 1,258 sqft Residential on 0.06 Acres

Saddle Ridge, Calgary, Alberta

Welcome to 220 Savanna Road NE â€" a beautifully maintained semi-detached home ideally located in the vibrant, family-friendly community of Saddle Ridge. Perfectly positioned across from a scenic green space and playground, this home offers a peaceful setting just minutes (under 8 minutes!) from Calgary International Airport.

Enjoy the convenience of a recently added oversized double detached garage, offering abundant parking and storage.

Built in 2016