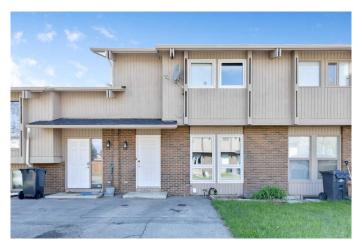

# \$344,000 - 14 Cataract Road Sw, High River

MLS® #A2221836

#### \$344,000

3 Bedroom, 2.00 Bathroom, 1,136 sqft Residential on 0.01 Acres

McLaughlin Meadows, High River, Alberta

This condo in the quiet west end of High River, close to outdoor skating, walking paths and nature reserve. This unit is great for a young family with good size bedrooms and an unfinished basement to develop as you choose. Area is a quiet community with easy access to schools, downtown and the southeast commercial district. This community is a great place to start or raise your family.

#### **Exterior**

Exterior Features Private Yard, Rain Gutters

Lot Description Back Yard, Dog Run Fenced In

Roof Asphalt Shingle

Construction Mixed, See Remarks, Wood Siding

Foundation Poured Concrete