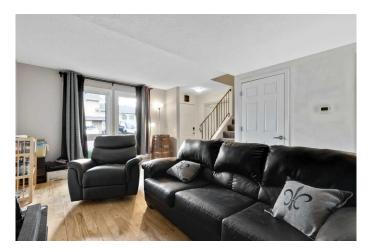

#### \$344,000

3 Bedroom, 2.00 Bathroom, 1,136 sqft Residential on 0.01 Acres

McLaughlin Meadows, High River, Alberta

This condo in the quiet west end of High River, close to outdoor skating, walking paths and nature reserve. This unit is great for a young family with good size bedrooms and an unfinished basement to develop as you choose. Area is a quiet community with easy access to schools, downtown and the southeast commercial district. This community is a great place to start or raise your family.

#### Interior

Interior Features See Remarks

Appliances Convection Oven, Dishwasher, Range, Range Hood, See Remarks,

Washer/Dryer

Heating Forced Air, Natural Gas

Cooling None Fireplaces None

# of Stories 2

Has Basement Yes

Basement Full, Unfinished