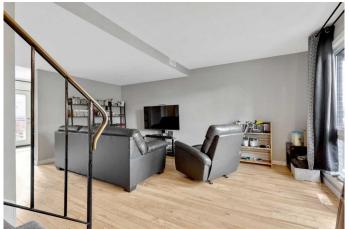

#### \$344,000

3 Bedroom, 2.00 Bathroom, 1,136 sqft Residential on 0.01 Acres

McLaughlin Meadows, High River, Alberta

This condo in the quiet west end of High River, close to outdoor skating, walking paths and nature reserve. This unit is great for a young family with good size bedrooms and an unfinished basement to develop as you choose. Area is a quiet community with easy access to schools, downtown and the southeast commercial district. This community is a great place to start or raise your family.

#### Interior

Interior Features See Remarks

Appliances Convection Oven, Dishwasher, Range, Range Hood, See Remarks,

Washer/Dryer

Heating Forced Air, Natural Gas

Cooling None Fireplaces None

# of Stories 2

Has Basement Yes

Basement Full, Unfinished