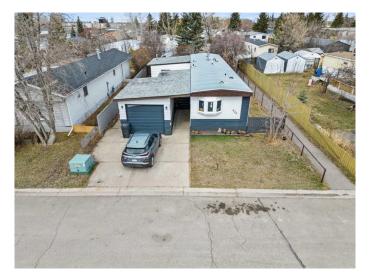

# \$270,000 - 826 Brentwood Crescent, Strathmore

MLS® #A2222868

#### \$270,000

3 Bedroom, 2.00 Bathroom, 1,028 sqft Residential on 0.12 Acres

Brentwood\_Strathmore, Strathmore, Alberta

Welcome to 826 Brentwood Crescent, this is your chance to own your own piece of land with no lot fees at a very affordable price in the friendly community of Brentwood in Strathmore. This charming mobile home has over 1300 square feet of developed living space and offers three comfortable and oversized bedrooms and two bathrooms, one being an ensuite in the primary bedroom, all on one level, with a spacious living area that flows into a bright kitchenâ€"perfect for everyday living or entertaining. The home also features a private yard, detached garage, and BRAND NEW windows, with no stairs to worry about. Just a short walk to École Brentwood Elementary and close to both Crowther Memorial Junior High and Strathmore High School, this is an ideal location for families. You'll love being minutes from everyday essentials like Walmart, Sobeys, and M&M Food Market, plus local spots like Rocky's Bakery and More Than Ice Cream when you want to treat yourself. Parks like Dinosaur Sledding Hill and Elmer & Phyllis Gray Park are nearby for your outdoor enjoyment, and important services like the hospital, RCMP, and fire department are just around the corner. With an easy commute to Calgary and everything you need close by, this home is the perfect mix of comfort and convenience. You have to experience the small, rural Alberta town feel that Strathmore offers in person in order to truly appreciate it. With a strong rental market that has high demand and low