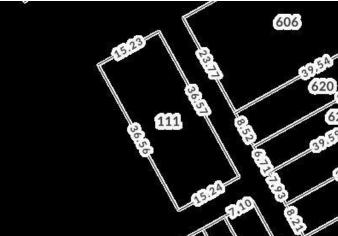

### \$350,000

0 Bedroom, 0.00 Bathroom, Land on 0.14 Acres

Downtown\_Strathmore, Strathmore, Alberta

Prime Development Land. Downtown Strathmore. R3 Zoned. Build 4 Stories. lot is 50' x 120' alley on 2 sides.. Walk to Kinsmen Lake and Downtown Strathmore. Vacant Lot. Price is plus GST. Ready to Build. No Building Commitment.

## **Community Information**

| Address     | 111 5 Avenue        |
|-------------|---------------------|
| Subdivision | Downtown_Strathmore |
| City        | Strathmore          |
| County      | Wheatland County    |
| Province    | Alberta             |
| Postal Code | T1P 1B7             |