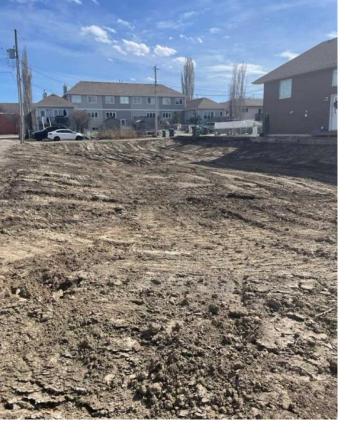

### \$350,000

0 Bedroom, 0.00 Bathroom, Land on 0.14 Acres

Downtown\_Strathmore, Strathmore, Alberta

Prime Development Land. Downtown Strathmore. R3 Zoned. Build 4 Stories. lot is 50' x 120' alley on 2 sides.. Walk to Kinsmen Lake and Downtown Strathmore. Vacant Lot. Price is plus GST. Ready to Build. No Building Commitment.