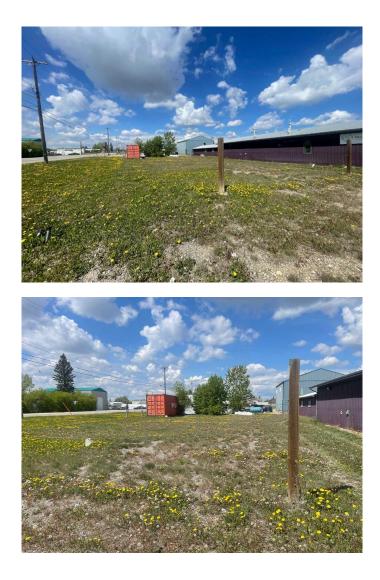

#### NONE, Didsbury, Alberta

Attention entrepreneurs and those with big ideas! Here is a rare offering of a light industrial lot located in the heart of Didsbury! This property is 8400 sq ft and ready for your development plans. There are plenty of permitted and discretionary uses under the I-1 zoning (industrial district - general). This lot has town services to the property line. Its location has great exposure and visibility to public traffic and is only a few blocks from main street and the high school. There is currently a 40' C-Can on the property that could be negotiable if a buyer wanted it. Take advantage of this opportunity to start on the path to realizing your dream!

## Exterior

Lot Description Irregular Lot, Level