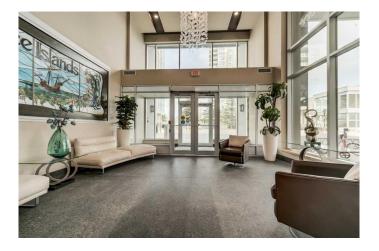

## \$409,900

2 Bedroom, 2.00 Bathroom, 934 sqft Residential on 0.00 Acres

Spruce Cliff, Calgary, Alberta

Welcome to your new home in the Ovation Building at Westgate Park. Offering 2 indoor parking spots This is a fabulous location and amazing views from this terrific, refreshed IMMEDIATE possession condo! Just professionally PAINTED and cleaned for you. TWO titled parking stalls! NEW (2024) oversized LG washer and dryer that you control from your phone. Frigidaire natural gas stove, microwave, and brand NEW refrigerator for the serious chef who enjoys entertaining. The Bosch dishwasher is ultra quiet and makes this kitchen just perfect. Nothing to do, just move right in and make this your beautiful new home!! This 2-bedroom - 2-bathroom Executive Condo offers air conditioning, 9 ft ceilings, and elegance to the space. There are large closets throughout, and the master suite boasts a large walk-in closet. The 2 luxurious bathrooms for this condo have everything you desire. This is a CORNER condo unit which has two walls of windows with the SW exposure, that you can enjoy throughout the year. The engineered HARDWOOD and tile throughout offer that extra touch of luxury to this amazing condo. You can access the fitness room, swimming pool, and jacuzzi through the plus 15 that is located in your lobby, so you don't need to go outside in Calgary's cold winters to enjoy the amenities. Evenings can be enjoyed with the Electric fireplace and everything you need at your fingertips. If you are an avid golfer, the Shaganappi Point Golf Course (

#### **Amenities**

Amenities Elevator(s), Fitness Center, Visitor Parking, Indoor Pool, Recreation

Room, Spa/Hot Tub

Parking Spaces 2

Parking Heated Garage, Parkade