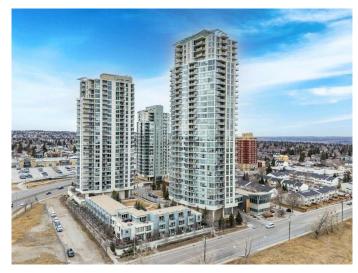

# \$409,900 - 605, 99 Spruce Place Sw, Calgary

MLS® #A2225653

## \$409,900

2 Bedroom, 2.00 Bathroom, 934 sqft Residential on 0.00 Acres

Spruce Cliff, Calgary, Alberta

Welcome to your new home in the Ovation Building at Westgate Park. Offering 2 indoor parking spots This is a fabulous location and amazing views from this terrific, refreshed IMMEDIATE possession condo! Just professionally PAINTED and cleaned for you. TWO titled parking stalls! NEW (2024) oversized LG washer and dryer that you control from your phone. Frigidaire natural gas stove, microwave, and brand NEW refrigerator for the serious chef who enjoys entertaining. The Bosch dishwasher is ultra quiet and makes this kitchen just perfect. Nothing to do, just move right in and make this your beautiful new home!! This 2-bedroom - 2-bathroom Executive Condo offers air conditioning, 9 ft ceilings, and elegance to the space. There are large closets throughout, and the master suite boasts a large walk-in closet. The 2 luxurious bathrooms for this condo have everything you desire. This is a CORNER condo unit which has two walls of windows with the SW exposure, that you can enjoy throughout the year. The engineered HARDWOOD and tile throughout offer that extra touch of luxury to this amazing condo. You can access the fitness room, swimming pool, and jacuzzi through the plus 15 that is located in your lobby, so you don't need to go outside in Calgary's cold winters to enjoy the amenities. Evenings can be enjoyed with the Electric fireplace and everything you need at your fingertips. If you are an avid golfer, the Shaganappi Point Golf Course (