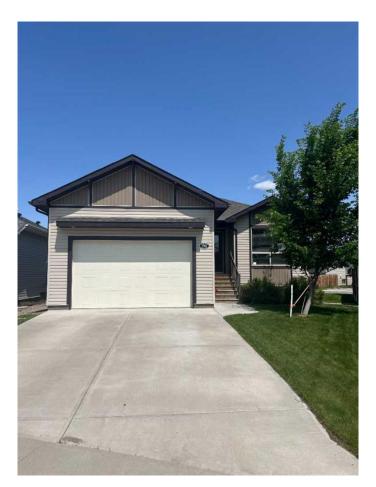

## \$549,900

4 Bedroom, 2.00 Bathroom, 1,014 sqft Residential on 0.13 Acres

Sunridge, Lethbridge, Alberta

Fantastic home with a LEGAL SUITE with private entrance, separate laundry, off street parking pad in in the back with a paved ally way. Two Complete sets of appliances. Great investment property or supplement income to off set the mortgage expenses. This home is located on a quiet cul-de-sac, close to schools and shopping. Call your favourite REALTOR® to view this gem today.

#### **Essential Information**

MLS® # A2226010 Price \$549,900

Bedrooms 4
Bathrooms 2.00

Full Baths 2

Square Footage 1,014

Acres 0.13

Year Built 2013

Type Residential

Sub-Type Detached

Style Bungalow

Status Active

#### **Amenities**

Parking Spaces 6

Parking Double Garage Attached, Off Street, Parking Pad

# of Garages 2