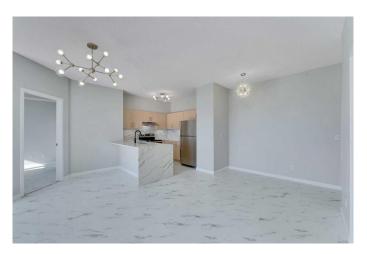

# \$298,900

2 Bedroom, 2.00 Bathroom, 880 sqft Residential on 0.00 Acres

Taradale, Calgary, Alberta

Location! Location! Attention Investors and First-time Buyers! Fully RENOVATED!This is an ideal unit for an Investor with Positive Rental Cash Flow or a First Time home buyer. The all-inclusive Condo fee includes Insurance, Electricity, Heat, Water/Sewer, Snow removal, landscaping & building maintenance. With two good-sized bedrooms and two 3-piece bathrooms, this condo offers a GREAT layout. The spacious primary bedroom features a walk-through closet and 3 piece ensuite. The In-suite laundry includes the washer & dryer. This unit is located on the third level with MOUNTAIN VIEW. New washer/dryer, counter top, lights. Close to playground, schools, only minutes to Genesis Center, Saddleridge Circle, Savanna Bazar, LRT Station, Stoney Trail and MORE. Ready for immediate possession. Don't miss this opportunity; call today!