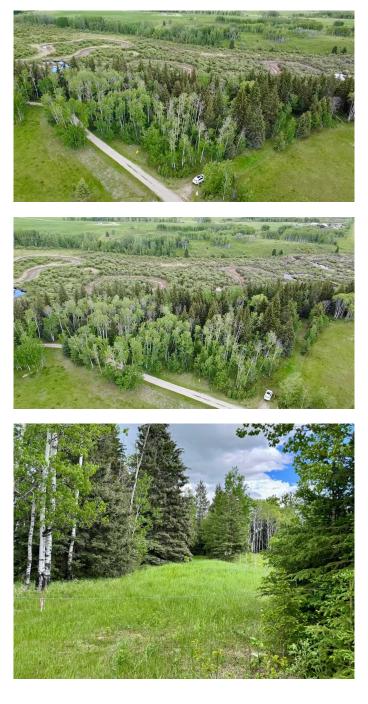

#### \$165,000

0 Bedroom, 0.00 Bathroom, Land on 3.09 Acres

NONE, Rural Clearwater County, Alberta

Treed and Private acreage located just off Hwy 598 in the Leslieville area on a no exit road. This triangular shaped property has a fence line on the south border, the municipal road on the west and the Last Hill Creek along the northeast boundary. There are a few cleared spots along the top portion that have been enjoyed seasonally, and a very steep slope down to the creek. Please note there are no services on the property.