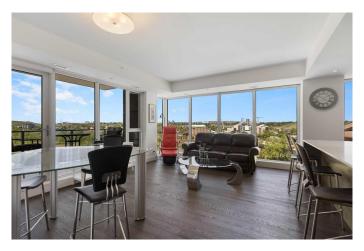

# \$630,000

2 Bedroom, 2.00 Bathroom, 1,045 sqft Residential on 0.00 Acres

Downtown West End, Calgary, Alberta

Welcome to your new home at Avenue West End â€" a beautifully designed 2-bedroom, 2-bathroom condo offering just under 1,000 square feet of modern, fully furnished living. The spacious layout features a bright primary bedroom with luxurious white silk carpet, two large closets, and a spa-like ensuite bathroom with in-floor heating for added comfort. Tucked into a quiet corner is a cozy reading nook, perfect for unwinding with your favorite book. The second bedroom is a versatile space that functions perfectly as a fully equipped home office, complete with quality office furniture, built-in storage, and a dedicated document archiving closet. Whether you're hosting clients or diving into deep work, this space supports productivity while maintaining a peaceful, professional environment. From this SW-facing corner unit, enjoy an unbeatable 240° view of the Bow River, snow-capped mountains, and nearby parks. This home comes fully furnished with brand-new, high-end furniture, uniquely curated by a local artist â€" all included in the rental/sale. The modern kitchen is outfitted with sleek walnut cabinetry, quartz countertops, premium built-in appliances, and ample storage space, perfect for cooking and entertaining.

Located in the heart of Downtown West, you're just a 3-minute walk to the Bow River pathway and 5 minutes to the Downtown West-Kerby C-Train station, with quick access to dining, shopping, parks, and downtown amenities. Additional features include a sunny

south-facing balcony with patio furniture for your morning tea, in-suite laundry, a titled underground parking stall, and a titled storage unit. The building offers a fully equipped fitness center, elegant lobby with concierge service, and after-hours security.