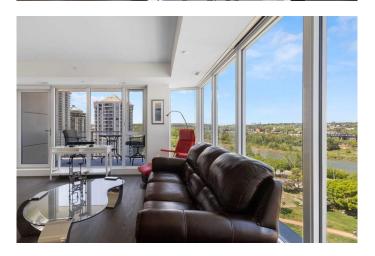

# \$630,000

2 Bedroom, 2.00 Bathroom, 1,045 sqft Residential on 0.00 Acres

Downtown West End, Calgary, Alberta

Welcome to your new home at Avenue West End â€" a beautifully designed 2-bedroom, 2-bathroom condo offering just under 1,000 square feet of modern, fully furnished living. The spacious layout features a bright primary bedroom with luxurious white silk carpet, two large closets, and a spa-like ensuite bathroom with in-floor heating for added comfort. Tucked into a quiet corner is a cozy reading nook, perfect for unwinding with your favorite book. The second bedroom is a versatile space that functions perfectly as a fully equipped home office, complete with quality office furniture, built-in storage, and a dedicated document archiving closet. Whether you're hosting clients or diving into deep work, this space supports productivity while maintaining a peaceful, professional environment. From this SW-facing corner unit, enjoy an unbeatable 240° view of the Bow River, snow-capped mountains, and nearby parks. This home comes fully furnished with brand-new, high-end furniture, uniquely curated by a local artist â€" all included in the rental/sale. The modern kitchen is outfitted with sleek walnut cabinetry, quartz countertops, premium built-in appliances, and ample storage space, perfect for cooking and entertaining.