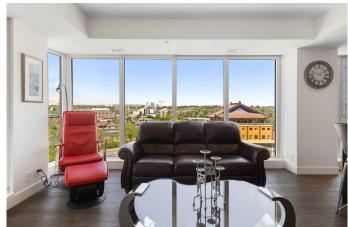

# \$630,000

2 Bedroom, 2.00 Bathroom, 1,045 sqft Residential on 0.00 Acres

Downtown West End, Calgary, Alberta

Welcome to your new home at Avenue West End â€" a beautifully designed 2-bedroom, 2-bathroom condo offering just under 1,000 square feet of modern, fully furnished living. The spacious layout features a bright primary bedroom with luxurious white silk carpet, two large closets, and a spa-like ensuite bathroom with in-floor heating for added comfort. Tucked into a quiet corner is a cozy reading nook, perfect for unwinding with your favorite book. The second bedroom is a versatile space that functions perfectly as a fully equipped home office, complete with quality office furniture, built-in storage, and a dedicated document archiving closet. Whether you're hosting clients or diving into deep work, this space supports productivity while maintaining a peaceful, professional environment. From this SW-facing corner unit, enjoy an unbeatable 240° view of the Bow River, snow-capped mountains, and nearby parks. This home comes fully furnished with brand-new, high-end furniture, uniquely curated by a local artist â€" all included in the rental/sale. The modern kitchen is outfitted with sleek walnut cabinetry, quartz countertops, premium built-in appliances, and ample storage space, perfect for cooking and entertaining.