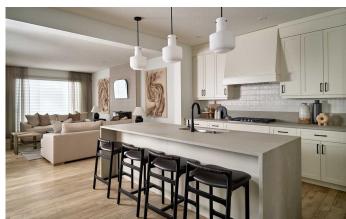

## \$825,000

3 Bedroom, 3.00 Bathroom, 2,484 sqft Residential on 0.08 Acres

Pine Creek, Calgary, Alberta

The stunning Columbia 24 model, built by Brookfield Residential, has been thoughtfully designed with an incredibly functional layout. Featuring an open-concept main living space, it boasts an expansive gourmet kitchen with an oversized island, endless storage, and a main-level office/flex room with french doors for added privacy! With nearly 2,500 square feet of living space above grade, this property is ideal for those looking to upsize to a more spacious home without compromising on features. This home offers 3 bedrooms above grade, 2.5 bathrooms, and a basement with 9' foundation walls and a private side entrance offering limitless potential. The kitchen features beautiful timeless cabinets, warm quartz countertops and sleek tile backsplash. A suite of built-in appliances, including a chimney hood fan, built-in cooktop, wall oven, and microwave, complete the kitchen. The large main level living area offers ample room for all your furniture and includes a central dining area that divides the living room and kitchen. Rounding out the main level is a rear office overlooking the south-facing backyard, a spacious walk-through pantry, a mudroom off the garage, a walk-in front closet, and a 2-piece powder room. On the upper level you'll find a central bonus room separating the primary bedroom from the secondary rooms. The primary suite is a private retreat, featuring a massive walk-in closet and a luxurious 5-piece ensuite, complete with a large soaker tub, walk-in tiled shower, dual sinks, and a

#### Interior

Interior Features Double Vanity, Kitchen Island, No Animal Home, No Smoking Home,

Open Floorplan, Pantry, Quartz Counters, Storage, Vinyl Windows,

Walk-In Closet(s), Separate Entrance

Appliances Dishwasher, Dryer, Microwave, Range Hood, Refrigerator, Washer,

Built-In Oven, Gas Cooktop

Heating Forced Air

Cooling None
Fireplace Yes
# of Fireplaces 1

Fireplaces Electric

Has Basement Yes

Basement Exterior Entry, Full, Unfinished