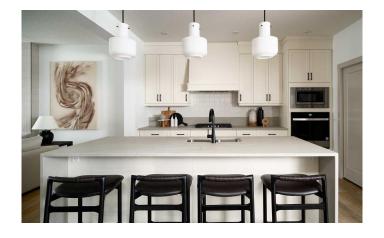

## \$825,000

3 Bedroom, 3.00 Bathroom, 2,484 sqft Residential on 0.08 Acres

Pine Creek, Calgary, Alberta

The stunning Columbia 24 model, built by Brookfield Residential, has been thoughtfully designed with an incredibly functional layout. Featuring an open-concept main living space, it boasts an expansive gourmet kitchen with an oversized island, endless storage, and a main-level office/flex room with french doors for added privacy! With nearly 2,500 square feet of living space above grade, this property is ideal for those looking to upsize to a more spacious home without compromising on features. This home offers 3 bedrooms above grade, 2.5 bathrooms, and a basement with 9' foundation walls and a private side entrance offering limitless potential. The kitchen features beautiful timeless cabinets, warm quartz countertops and sleek tile backsplash. A suite of built-in appliances, including a chimney hood fan, built-in cooktop, wall oven, and microwave, complete the kitchen. The large main level living area offers ample room for all your furniture and includes a central dining area that divides the living room and kitchen. Rounding out the main level is a rear office overlooking the south-facing backyard, a spacious walk-through pantry, a mudroom off the garage, a walk-in front closet, and a 2-piece powder room. On the upper level you'll find a central bonus room separating the primary bedroom from the secondary rooms. The primary suite is a private retreat, featuring a massive walk-in closet and a luxurious 5-piece ensuite, complete with a large soaker tub, walk-in tiled shower, dual sinks, and a

#### Interior

Interior Features Double Vanity, Kitchen Island, No Animal Home, No Smoking Home,

Open Floorplan, Pantry, Quartz Counters, Storage, Vinyl Windows,

Walk-In Closet(s), Separate Entrance

Appliances Dishwasher, Dryer, Microwave, Range Hood, Refrigerator, Washer,

Built-In Oven, Gas Cooktop

Heating Forced Air

Cooling None
Fireplace Yes
# of Fireplaces 1

Fireplaces Electric

Has Basement Yes

Basement Exterior Entry, Full, Unfinished