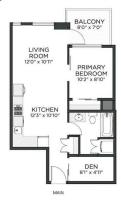

06.03.2025 - 403-901 10 AVE SW

MAIN 543.21 SQ.FT 50.46 M2

MAIN 543.21 SQ.FT 50.46 M2

Central air conditioning

Titled heated underground parking stall - directly across from the elevator

Private secured storage locker

#### **Essential Information**

MLS® # A2227218 Price \$309,000

Bedrooms 1

Bathrooms 1.00

Full Baths 1

Square Footage 543

Acres 0.00 Year Built 2016

Type Residential Sub-Type Apartment