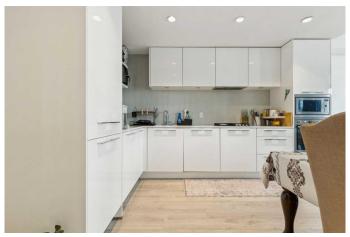

The modern all-white Nobilia kitchen features sleek quartz countertops and premium built-in AEG appliances, creating a clean, contemporary vibe that flows into the spacious living area.

A generous primary bedroom, a versatile den perfect for a home office or guest space, a modern 4-piece bathroom, and in-suite laundry complete this thoughtfully designed home. Additional highlights include: